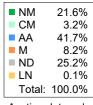

## 2. Mulesing status by bales

|                   |    | Teste     | d     | Auctio    | n     |
|-------------------|----|-----------|-------|-----------|-------|
| 2023/24<br>Y.T.D. | NM | 274,460   | 23.6% | 239,124   | 21.6% |
|                   | СМ | 35,474    | 3.0%  | 31,976    | 2.9%  |
|                   | AA | 461,952   | 39.7% | 462,630   | 41.7% |
|                   | M  | 90,448    | 7.8%  | 91,919    | 8.3%  |
|                   | ND | 301,739   | 25.9% | 283,296   | 25.5% |
| Tot               | al | 1,164,073 | 100%  | 1,108,945 | 100%  |