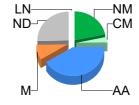

## 2. Mulesing status by bales

|                   |    | Teste     | d     | Auctio    | n     |
|-------------------|----|-----------|-------|-----------|-------|
| 2023/24<br>Y.T.D. | NM | 274,460   | 23.6% | 239,124   | 21.6% |
|                   | СМ | 35,474    | 3.0%  | 31,976    | 2.9%  |
|                   | AA | 461,952   | 39.7% | 462,630   | 41.7% |
|                   | M  | 90,448    | 7.8%  | 91,919    | 8.3%  |
|                   | ND | 301,739   | 25.9% | 283,296   | 25.5% |
| Tot               | al | 1,164,073 | 100%  | 1,108,945 | 100%  |