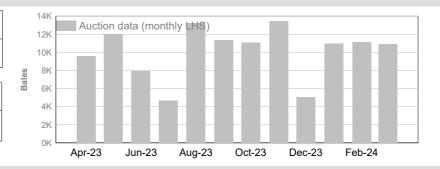

## 3. Mulesing status by month (bales)

## NM (Non Mulesed)

|                | Tested  | Auction |
|----------------|---------|---------|
| 2023/24 Y.T.D. | 274,460 | 239,124 |