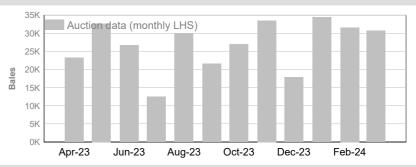

## NM (Non Mulesed)

|                | Tested  | Auction |
|----------------|---------|---------|
| 2023/24 Y.T.D. | 274,460 | 239,124 |