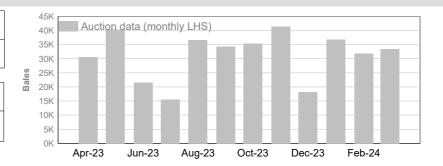

## 3. Mulesing status by month (bales)

### AA (Analgesic/Anaesthetic)

|       | Tested | Auction |
|-------|--------|---------|
| March | 60,581 | 60,788  |

**Tested Auction 2023/24 Y.T.D.** 461,952 462,630