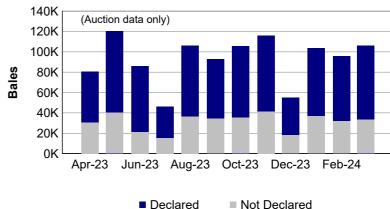

# **National Wool Declaration Test Data - Auction Data**



Thursday, 4 April, 2024

"Auction" statistics are supplied by AWEX and have been subject to the NWD-Integrity Program validation process (first-hand offered wool, P/D certificates only).

"Tested" statistics are supplied by AWTA, P/D certificate only.

Note that there may be a timing delay between when wool is tested (AWTA) & when wool is offered at auction (AWEX).

#### 1. Current statistics by bales

|       | Tested  | Auction |
|-------|---------|---------|
| March | 149,495 | 139,564 |

**Tested Auction** 2023/24 Y.T.D. 1,164,073 1,108,945



## 2. Mulesing status by bales

|                   |    | Teste     | d     | Auctio    | n     |
|-------------------|----|-----------|-------|-----------|-------|
| 2023/24<br>Y.T.D. | NM | 274,460   | 23.6% | 239,124   | 21.6% |
|                   | СМ | 35,474    | 3.0%  | 31,976    | 2.9%  |
|                   | AA | 461,952   | 39.7% | 462,630   | 41.7% |
|                   | M  | 90,448    | 7.8%  | 91,919    | 8.3%  |
|                   | ND | 301,739   | 25.9% | 283,296   | 25.5% |
| Tot               | al | 1,164,073 | 100%  | 1,108,945 | 100%  |





Auction data only 12-monh average



#### **National Wool Declaration: Test Data - Auction Data**



## 3. Mulesing status by month (bales)

## NM (Non Mulesed)



|                | Tested  | Auction |
|----------------|----