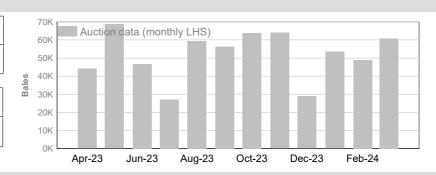

### AA (Analgesic/Anaesthetic)

|       | Tested | Auction |
|-------|--------|---------|
| March | 60,581 | 60,788  |

**Tested Auction 2023/24 Y.T.D.** 461,952 462,630