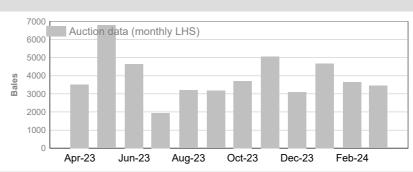

|-------|-----------|-------|
| 2023/24<br>Y.T.D. | NM | 274,460   | 23.6% | 239,124   | 21.6% |
|                   | СМ | 35,474    | 3.0%  | 31,976    | 2.9%  |
|                   | AA | 461,952   | 39.7% | 462,630   | 41.7% |
|                   | M  | 90,448    | 7.8%  | 91,919    | 8.3%  |
|                   | ND | 301,739   | 25.9% | 283,296   | 25.5% |
| Tot               | al | 1,164,073 | 100%  | 1,108,945 | 100%  |





Auction data only 12-monh average



#### **National Wool Declaration: Test Data - Auction Data**



## 3. Mulesing status by month (bales)

## NM (Non Mulesed)



|                | Tested  | Auction |
|----------------|---------|---------|
| 2023/24 Y.T.D. | 274,460 | 239,124 |



#### CM (Ceased Mulesed)



 Tested
 Auction

 2023/24 Y.T.D.
 35,474
 31,976



### AA (Analgesic/Anaesthetic)

|       | Tested | Auction |
|-------|--------|---------|
| March | 60,581 | 60,788  |

**Tested Auction 2023/24 Y.T.D.** 461,952 462,630



#### M (Mulesed)

|       | Tested | Auction |
|-------|--------|---------|
| March | 11,443 | 10,918  |

 Tested
 Auction

 2023/24 Y.T.D.
 90,448
 91,919



## **ND (Not Declared)**

|       | Tested | Auction |
|-------|--------|---------|
| March | 37,793 | 33,337  |

Tested Auction
2023/24 Y.T.D. 301,739 283,296



Australian Wool Exchange Limited