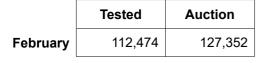

#### 1. Current statistics by bales

**Tested Auction 2023/24 Y.T.D.** 1,015,096 969,758