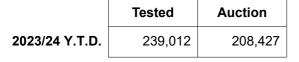

# 2. Mulesing status by bales

|                   |    | Teste     | d     | Auctio  | n     |
|-------------------|----|-----------|-------|---------|-------|
| 2023/24<br>Y.T.D. | NM | 239,012   | 23.5% | 208,427 | 21.5% |
|                   | СМ | 31,762    | 3.1%  | 28,529  | 2.9%  |
|                   | AA | 401,371   | 39.5% | 401,842 | 41.4% |
|                   | М  | 79,005    | 7.8%  | 81,001  | 8.4%  |
|                   | ND | 263,946   | 26.0% | 249,959 | 25.8% |
| Total             |    | 1,015,096 | 100%  | 969,758 | 100%  |