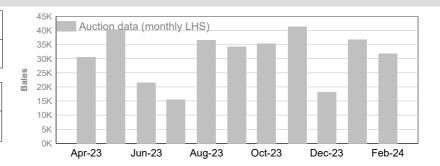

#### M (Mulesed)

|          | Tested | Auction |
|----------|--------|---------|
| February | 6,689  | 11,147  |

|                | Tested | Auction |
|----------------|--------|---------|
| 2023/24 Y.T.D. | 79,005 | 81,001  |