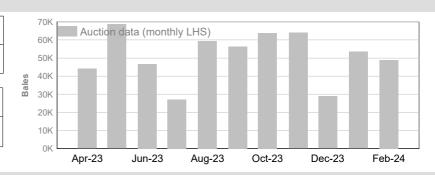

### AA (Analgesic/Anaesthetic)

|          | Tested | Auction |
|----------|--------|---------|
| February | 41,974 | 48,996  |

|                | Tested  | Auction |
|----------------|---------|---------|
| 2023/24 Y.T.D. | 401,371 | 401,842 |