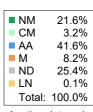

# 2. Mulesing status by bales

|                   |    | Teste     | d     | Auctio  | n     |
|-------------------|----|-----------|-------|---------|-------|
| 2023/24<br>Y.T.D. | NM | 239,012   | 23.5% | 208,427 | 21.5% |
|                   | СМ | 31,762    | 3.1%  | 28,529  | 2.9%  |
|                   | AA | 401,371   | 39.5% | 401,842 | 41.4% |
|                   | М  | 79,005    | 7.8%  | 81,001  | 8.4%  |
|                   | ND | 263,946   | 26.0% | 249,959 | 25.8% |
| Total             |    | 1,015,096 | 100%  | 969,758 | 100%  |