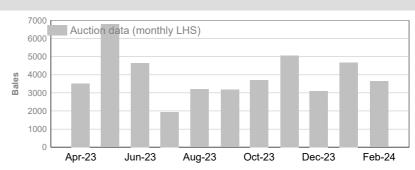

| d     | Auctio  | n     |
|-------------------|----|-----------|-------|---------|-------|
| 2023/24<br>Y.T.D. | NM | 239,012   | 23.5% | 208,427 | 21.5% |
|                   | СМ | 31,762    | 3.1%  | 28,529  | 2.9%  |
|                   | AA | 401,371   | 39.5% | 401,842 | 41.4% |
|                   | М  | 79,005    | 7.8%  | 81,001  | 8.4%  |
|                   | ND | 263,946   | 26.0% | 249,959 | 25.8% |
| Total             |    | 1,015,096 | 100%  | 969,758 | 100%  |





Auction data only 12-monh average



#### **National Wool Declaration: Test Data - Auction Data**



## 3. Mulesing status by month (bales)

## NM (Non Mulesed)







### CM (Ceased Mulesed)



|                | Tested | Auction |
|----------------|--------|---------|
| 2023/24 Y.T.D. | 31,762 | 28,529  |



### AA (Analgesic/Anaesthetic)

|          | Tested | Auction |
|----------|--------|---------|
| February | 41,974 | 48,996  |

|                | Tested  | Auction |
|----------------|---------|---------|
| 2023/24 Y.T.D. | 401,371 | 401,842 |



#### M (Mulesed)

|          | Tested | Auction |
|----------|--------|---------|
| February | 6,689  | 11,147  |

|                | Tested | Auction |
|----------------|--------|---------|
| 2023/24 Y.T.D. | 79,005 | 81,001  |



## **ND (Not Declared)**

|          | Tested | Auction |
|----------|--------|---------|
| February | 27,009 | 31,814  |

|                | Tested  | Auction |
|----------------|---------|---------|
| 2023/24 Y.T.D. | 263,946 | 249,959 |



Australian Wool Exchange Limited