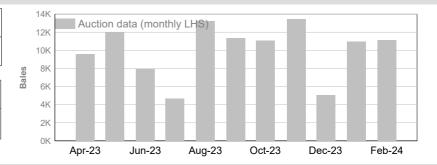

### CM (Ceased Mulesed)

|                | Tested | Auction |
|----------------|--------|---------|
| 2023/24 Y.T.D. | 31,762 | 28,529  |