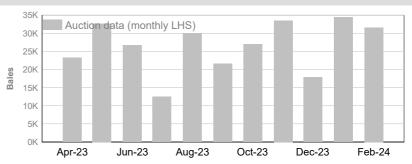

statistics by bales



**Tested Auction 2023/24 Y.T.D.** 1,015,096 969,758



# 2. Mulesing status by bales

|                   |    | Teste     | d     | Auctio  | n     |
|-------------------|----|-----------|-------|---------|-------|
| 2023/24<br>Y.T.D. | NM | 239,012   | 23.5% | 208,427 | 21.5% |
|                   | СМ | 31,762    | 3.1%  | 28,529  | 2.9%  |
|                   | AA | 401,371   | 39.5% | 401,842 | 41.4% |
|                   | М  | 79,005    | 7.8%  | 81,001  | 8.4%  |
|                   | ND | 263,946   | 26.0% | 249,959 | 25.8% |
| Total             |    | 1,015,096 | 100%  | 969,758 | 100%  |





Auction data only 12-monh average



#### **National Wool Declaration: Test Data - Auction Data**



## 3. Mulesing status by month (bales)

## NM (Non Mulesed)







### CM (Ceased Mulesed)



|                | Tested | Auction |
|----------------|--------|---------|
| 2023/24 Y.T.D. | 31,762 | 28,529  |



### AA (Analgesic/Anaesthetic)

|          | Tested | Auction |
|----------|--------|---------|
| February | 41,974 | 48,996  |

|                | Tested  | Auction |
|----------------|---------|---------|
| 2023/24 Y.T.D. | 401,371 | 401,842 |



#### M (Mulesed)

|          | Tested | Auction |
|----------|--------|---------|
| February | 6,689  | 11,147  |

|                | Tested | Auction |
|----------------|--------|---------|
| 2023/24 Y.T.D. | 79,005 | 81,001  |



## **ND (Not Declared)**

|          | Tested | Auction |
|----------|--------|---------|
| February | 27,009 | 31,814  |

|                | Tested  | Auction |
|----------