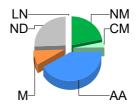

# 2. Mulesing status by bales

|                   |    | Teste     | d     | Auctio  | n     |
|-------------------|----|-----------|-------|---------|-------|
| 2023/24<br>Y.T.D. | NM | 239,012   | 23.5% | 208,427 | 21.5% |
|                   | СМ | 31,762    | 3.1%  | 28,529  | 2.9%  |
|                   | AA | 401,371   | 39.5% | 401,842 | 41.4% |
|                   | М  | 79,005    | 7.8%  | 81,001  | 8.4%  |
|                   | ND | 263,946   | 26.0% | 249,959 | 25.8% |
| Total             |    | 1,015,096 | 100%  | 969,758 | 100%  |