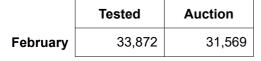

ent statistics by bales



**Tested Auction 2023/24 Y.T.D.** 1,015,096 969,758



# 2. Mulesing status by bales

|                   |    | Teste     | d     | Auctio  | n     |
|-------------------|----|-----------|-------|---------|-------|
| 2023/24<br>Y.T.D. | NM | 239,012   | 23.5% | 208,427 | 21.5% |
|                   | СМ | 31,762    | 3.1%  | 28,529  | 2.9%  |
|                   | AA | 401,371   | 39.5% | 401,842 | 41.4% |
|                   | М  | 79,005    | 7.8%  | 81,001  | 8.4%  |
|                   | ND | 263,946   | 26.0% | 249,959 | 25.8% |
| Total             |    | 1,015,096 | 100%  | 969,758 | 100%  |





Auction data only 12-monh average



#### **National Wool Declaration: Test Data - Auction Data**



## 3. Mulesing status by month (bales)

## NM (Non Mulesed)







### CM (Ceased Mulesed)



|                | Tested | Auction |
|----------------|--------|---------|
| 2023/24 Y.T.D. | 31,762 | 28,529  |



### AA (Analgesic/Anaesthetic)

|          | Tested | Auction |
|----------|--------|---------|
| February | 41,974 | 48,996  |

|                | Tested  | Auction |
|----------------|---------|---------|
| 2023/24 Y.T.D. | 401,371 | 401,842 |



#### M (Mulesed)

|          | Tested | Auction |
|----------|--------|---------|
| February | 6,689  | 11,147  |

|                | Tested | Auction |
|----------------|--------|---------|
| 2023/24 Y.T.D. | 79,005 | 81,001  |



## **ND (Not Declared)**

|          | Tested | Auction |
|----------|--------|---------|
| February | 27,009 | 31,814  |

|                | Tested  | Auction |
|------