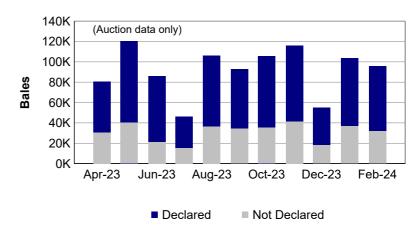

# National Wool Declaration Test Data - Auction Data



Thursday, 4 April, 2024

"Auction" statistics are supplied by AWEX and have been subject to the NWD-Integrity Program validation process (first-hand offered wool, P/D certificates only).

"Tested" statistics are supplied by AWTA, P/D certificate only.

Note that there may be a timing delay between when wool is tested (AWTA) & when wool is offered at auction (AWEX).

#### 1. Current statistics by bales



**Tested Auction 2023/24 Y.T.D.** 1,015,096 969,758



# 2. Mulesing status by bales

|                   |    | Teste     | d     | Auctio  | n     |
|-------------------|----|-----------|-------|---------|-------|
| 2023/24<br>Y.T.D. | NM | 239,012   | 23.5% | 208,427 | 21.5% |
|                   | СМ | 31,762    | 3.1%  | 28,529  | 2.9%  |
|                   | AA | 401,371   | 39.5% | 401,842 | 41.4% |
|                   | М  | 79,005    | 7.8%  | 81,001  | 8.4%  |
|                   | ND | 263,946   | 26.0% | 249,959 | 25.8% |
| Total             |    | 1,015,096 | 100%  | 969,758 | 100%  |





Auction data only 12-monh average



#### **National Wool Declaration: Test Data - Auction Data**



## 3. Mulesing status by month (bales)

## NM (Non Mulesed)







### CM (Ceased Mulesed)



|                | Tested | Auction |
|--------