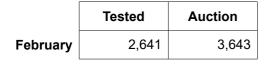

### CM (Ceased Mulesed)

|                | Tested | Auction |
|----------------|--------|---------|
| 2023/24 Y.T.D. | 31,762 | 28,529  |