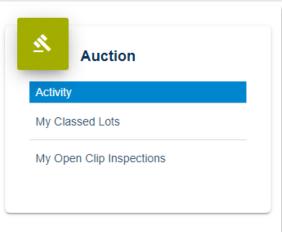

### Wool Classer Auction Activity has moved to WoolClip

Wool Classers are now able to view their Auction Activity and respond to Clip Inspections through the WoolClip website. This function was previously available through the wool classer portal (which is no longer available). Wool Classers can also update their contact details and contact the Registrar. For your login details please contact the Wool Classer Registrar. Scan QR to email or e:registrar@awex.com.au