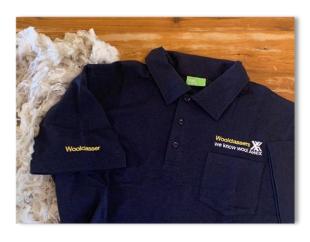

#### Wool Classer Polo Shirts

100% Merino Wool. In stock now and at a special price of only \$44 (includes postage).

To order: T. (02) 9428 6144 or

E. woolclasser@awex.com.au