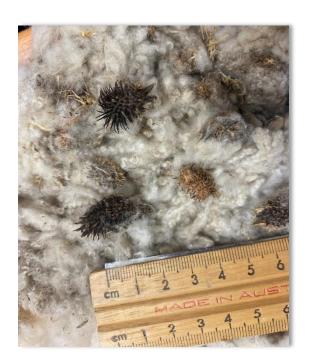

### Buyer Feedback: Classing and Vegetable Matter Type

Whilst not common, AWEX and buyers occasionally see lines of wool at auction containing mixed, or incompatible vegetable matter types.

This can occur when either:

- A mob has been split since last shearing, run on different country, and are then shorn together, or
- Lines are built using wool from more than one mob (which have run on different country).

For example, wool containing significant quantities of Noogoora Burr should be kept separate from other VM types, or otherwise free wool.

Noogoora Burr can cause problems during the carding process due its size and hardness.

Noogoora Burr are difficult to carbonise and crush; and can also block and damage card teeth. Residual VM particles can remain in the product causing an issue for yarn makers.