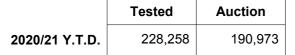

# 2. Mulesing status by bales

|         |    | Teste     | d     | Auctio    | n     |
|---------|----|-----------|-------|-----------|-------|
| 2020/21 | NM | 228,258   | 16.5% | 190,973   | 14.9% |
| Y.T.D.  | СМ | 57,959    | 4.2%  | 52,850    | 4.1%  |
|         | AA | 535,436   | 38.8% | 513,177   | 40.1% |
|         | M  | 237,683   | 17.2% | 211,705   | 16.6% |
|         | ND | 320,201   | 23.2% | 310,473   | 24.3% |
| Tot     | al | 1,379,537 | 100%  | 1,279,178 | 100%  |

#### NM (Non Mulesed)