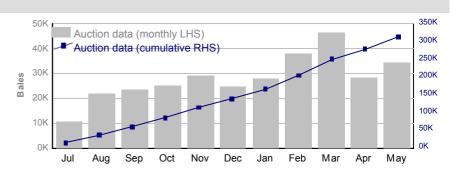

## 3. Mulesing status by month (bales)

## AA (Analgesic/Anaesthetic)

|          | Tested | Auction |
|----------|--------|---------|
| May 2021 | 54,282 | 64,826  |

|                | Tested  | Auction |
|----------------|---------|---------|
| 2020/21 Y.T.D. | 535,436 | 513,177 |