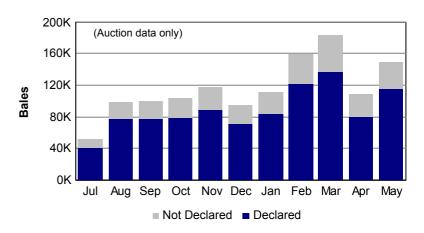

# National Wool Declaration Test Data - Auction Data



Friday, 11 June, 2021

"Auction" statistics are supplied by AWEX and have been subject to the NWD-Integrity Program validation process (first-hand offered wool, P/D certificates only).

Note that there may be a timing delay between when wool is tested (AWTA) & when wool is offered at auction (AWEX).

# 1. Current statistics by bales



|                | Tested    | Auction   |
|----------------|-----------|-----------|
| 2020/21 Y.T.D. | 1,379,537 | 1,279,178 |



# 2. Mulesing status by bales

|         |    | Teste     | d     | Auctio    | n     |
|---------|----|-----------|-------|-----------|-------|
| 2020/21 | NM | 228,258   | 16.5% | 190,973   | 14.9% |
| Y.T.D.  | СМ | 57,959    | 4.2%  | 52,850    | 4.1%  |
|         | AA | 535,436   | 38.8% | 513,177   | 40.1% |
|         | M  | 237,683   | 17.2% | 211,705   | 16.6% |
|         | ND | 320,201   | 23.2% | 310,473   | 24.3% |
| Tot     | al | 1,379,537 | 100%  | 1,279,178 | 100%  |



<sup>&</sup>quot;Tested" statistics are supplied by AWTA, P/D certificate only.



#### National Wool Declaration: Test Data - Auction Data



## 3. Mulesing status by month (bales)

#### NM (Non Mulesed)







#### CM (Ceased Mulesed)



|                | Tested | Auction |
|----------------|--------|---