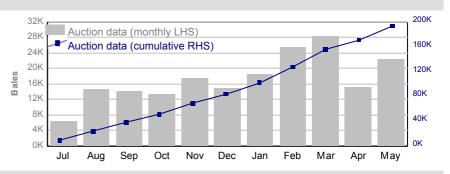

uction   |
|----------------|-----------|-----------|
| 2020/21 Y.T.D. | 1,379,537 | 1,279,178 |



# 2. Mulesing status by bales

|         |    | Teste     | d     | Auctio    | n     |
|---------|----|-----------|-------|-----------|-------|
| 2020/21 | NM | 228,258   | 16.5% | 190,973   | 14.9% |
| Y.T.D.  | СМ | 57,959    | 4.2%  | 52,850    | 4.1%  |
|         | AA | 535,436   | 38.8% | 513,177   | 40.1% |
|         | M  | 237,683   | 17.2% | 211,705   | 16.6% |
|         | ND | 320,201   | 23.2% | 310,473   | 24.3% |
| Tot     | al | 1,379,537 | 100%  | 1,279,178 | 100%  |



<sup>&</sup>quot;Tested" statistics are supplied by AWTA, P/D certificate only.



#### National Wool Declaration: Test Data - Auction Data



## 3. Mulesing status by month (bales)

#### NM (Non Mulesed)







#### CM (Ceased Mulesed)



|                | Tested | Auction |
|----------------|--------|---------|
| 2020/21 Y.T.D. | 57,959 | 52,850  |



## AA (Analgesic/Anaesthetic)

|          | Tested | Auction |
|----------|--------|---------|
| May 2021 | 54,282 | 64,826  |

|                | Tested  | Auction |
|----------------|---------|---------|
| 2020/21 Y.T.D. | 535,436 | 513,177 |



#### M (Mulesed)

|          | Tested | Auction |
|----------|--------|---------|
| May 2021 | 17,460 | 22,666  |

|                | Tested  | Auction |
|----------------|---------|---------|
| 2020/21 Y.T.D. | 237,683 | 211,705 |



#### **ND (Not Declared)**

|          | Tested | Auction |
|----------|--------|---------|
| May 2021 | 24,259 | 34,352  |

|                | Tested  | Auction |
|-----