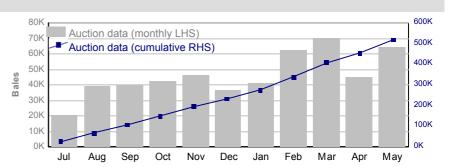

| 513,177   | 40.1% |
|         | M  | 237,683   | 17.2% | 211,705   | 16.6% |
|         | ND | 320,201   | 23.2% | 310,473   | 24.3% |
| Tot     | al | 1,379,537 | 100%  | 1,279,178 | 100%  |



<sup>&</sup>quot;Tested" statistics are supplied by AWTA, P/D certificate only.



#### National Wool Declaration: Test Data - Auction Data



## 3. Mulesing status by month (bales)

#### NM (Non Mulesed)







#### CM (Ceased Mulesed)



|                | Tested | Auction |
|----------------|--------|---------|
| 2020/21 Y.T.D. | 57,959 | 52,850  |



## AA (Analgesic/Anaesthetic)

|          | Tested | Auction |
|----------|--------|---------|
| May 2021 | 54,282 | 64,826  |

|                | Tested  | Auction |
|----------------|---------|---------|
| 2020/21 Y.T.D. | 535,436 | 513,177 |



#### M (Mulesed)

|          | Tested | Auction |
|----------|--------|---------|
| May 2021 | 17,460 | 22,666  |

|                | Tested  | Auction |
|----------------|---------|---------|
| 2020/21 Y.T.D. | 237,683 | 211,705 |



#### **ND (Not Declared)**

|          | Tested | Auction |
|----------|--------|---------|
| May 2021 | 24,259 | 34,352  |

|                | Tested  | Auction |
|----------------|---------|---------|
| 2020/21 Y.T.D. | 320,201 | 310,473 |



Australian Wool Exchange Limited