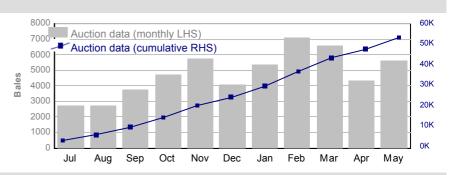

#### CM (Ceased Mulesed)

|                | Tested | Auction |
|----------------|--------|---------|
| 2020/21 Y.T.D. | 57,959 | 52,850  |