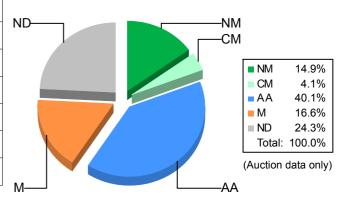

# 2. Mulesing status by bales

|         |    | Teste     | d     | Auctio    | n     |
|---------|----|-----------|-------|-----------|-------|
| 2020/21 | NM | 228,258   | 16.5% | 190,973   | 14.9% |
| Y.T.D.  | СМ | 57,959    | 4.2%  | 52,850    | 4.1%  |
|         | AA | 535,436   | 38.8% | 513,177   | 40.1% |
|         | M  | 237,683   | 17.2% | 211,705   | 16.6% |
|         | ND | 320,201   | 23.2% | 310,473   | 24.3% |
| Tot     | al | 1,379,537 | 100%  | 1,279,178 | 100%  |