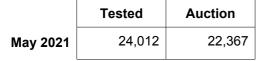

| Auction   |
|----------------|-----------|-----------|
| 2020/21 Y.T.D. | 1,379,537 | 1,279,178 |



# 2. Mulesing status by bales

|         |    | Teste     | d     | Auctio    | n     |
|---------|----|-----------|-------|-----------|-------|
| 2020/21 | NM | 228,258   | 16.5% | 190,973   | 14.9% |
| Y.T.D.  | СМ | 57,959    | 4.2%  | 52,850    | 4.1%  |
|         | AA | 535,436   | 38.8% | 513,177   | 40.1% |
|         | M  | 237,683   | 17.2% | 211,705   | 16.6% |
|         | ND | 320,201   | 23.2% | 310,473   | 24.3% |
| Tot     | al | 1,379,537 | 100%  | 1,279,178 | 100%  |



<sup>&</sup>quot;Tested" statistics are supplied by AWTA, P/D certificate only.



#### National Wool Declaration: Test Data - Auction Data



## 3. Mulesing status by month (bales)

#### NM (Non Mulesed)







#### CM (Ceased Mulesed)



|                | Tested | Auction |
|----------------|--------|---------|
| 2020/21 Y.T.D. | 57,959 | 52,850  |



## AA (Analgesic/Anaesthetic)

|          | Tested | Auction |
|----------|--------|---------|
| May 2021 | 54,282 | 64,826  |

|                | Tested  | Auction |
|----------------|---------|---------|
| 2020/21 Y.T.D. | 535,436 | 513,177 |



#### M (Mulesed)

|          | Tested | Auction |
|----------|--------|---------|
| May 2021 | 17,460 | 22,666  |

|                | Tested  | Auction |
|----------------|---------|---------|
| 2020/21 Y.T.D. | 237,683 | 211,705 |



#### **ND (Not Declared)**

|          | Tested | Auction |
|----------|--------|---------|
| May 2021 | 24,259 | 34,352  |

|                | Tested  | Auction |
|-