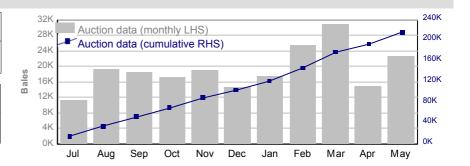

## 3. Mulesing status by month (bales)

#### CM (Ceased Mulesed)

|                | Tested | Auction |
|----------------|--------|---------|
| 2020/21 Y.T.D. | 57,959 | 52,850  |