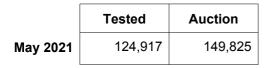

# 1. Current statistics by bales

|                | Tested    | Auction   |
|----------------|-----------|-----------|
| 2020/21 Y.T.D. | 1,379,537 | 1,279,178 |