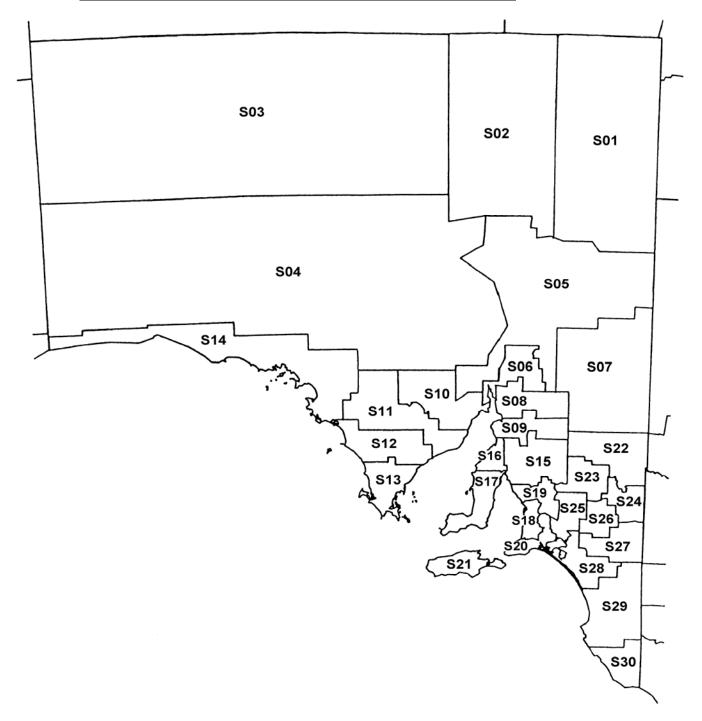

| SOUTH AUSTRALIA      |                                   |  |
|----------------------|-----------------------------------|--|
| Statistical Division | Wool Statistical Area Code        |  |
| ADELAIDE             | S18                               |  |
| OUTER ADELAIDE       | S19, S20, S21                     |  |
| YORKE & LOWER NORTH  | S15, S16, S17                     |  |
| MURRAY LANDS         | S22, S23, S24, S25, S26, S27, S28 |  |
| SOUTH EAST           | S29, S30                          |  |
| EYRE                 | S11, S12, S13, S14                |  |
| NORTHERN             | S05, S06, S07, S08, S09, S10      |  |
| UNINCORPORATED FAR   | S01, S02, S04, S04                |  |
| NORTH                |                                   |  |
| UNIDENTIFIED         | S99                               |  |