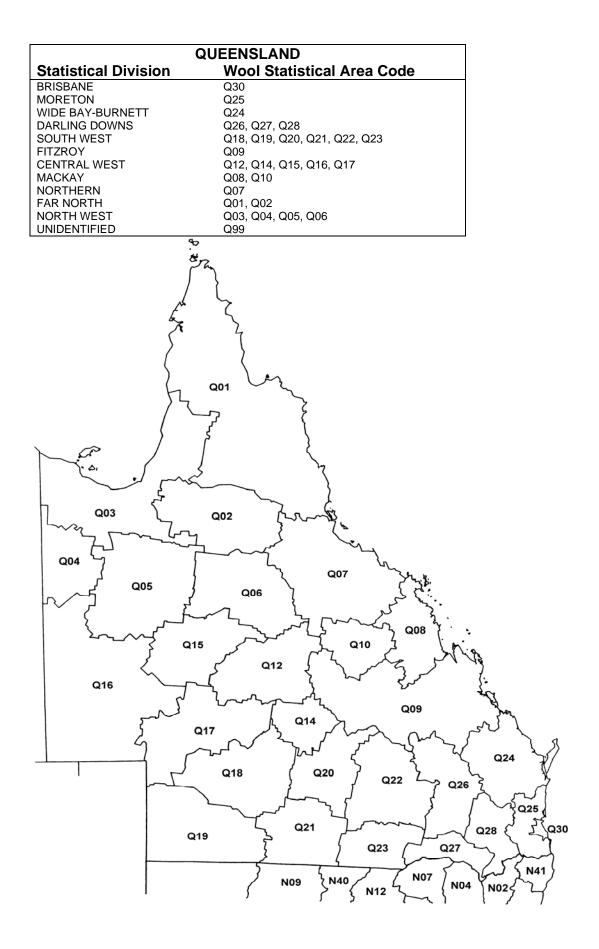

, N06, N07, N08            |  |
| NORTH WESTERN                  | N09, N12, N13, N14, N16, N17, N33, N34, N36, |  |
|                                | N40                                          |  |
| CENTRAL WEST                   | N15, N18, N19, N25, N35                      |  |
| SOUTH EASTERN                  | N23, N24, N43                                |  |
| MURRUMBIDGEE                   | N26, N27, N29, N37, N39                      |  |
| MURRAY                         | N11, N28, N31, N38                           |  |
| FAR WEST                       | N10                                          |  |
| A.C.T.                         | N32                                          |  |
| UNIDENTIFIED                   | N99                                          |  |





| SOUTH AUSTRALIA      |                                   |  |
|----------------------|-----------------------------------|--|
| Statistical Division | Wool Statistical Area Code        |  |
| ADELAIDE             | S18                               |  |
| OUTER ADELAIDE       | S19, S20, S21                     |  |
| YORKE & LOWER NORTH  | S15, S16, S17                     |  |
| MURRAY LANDS         | S22, S23, S24, S25, S26, S27, S28 |  |
| SOUTH EAST           | S29, S30                          |  |
| EYRE                 | S11, S12, S13, S14                |  |
| NORTHERN             | S05, S06, S07, S08, S09, S10      |  |
| UNINCORPORATED FAR   | S01, S02, S04, S04                |  |
| NORTH                |                                   |  |
| UNIDENTIFIED         | S99