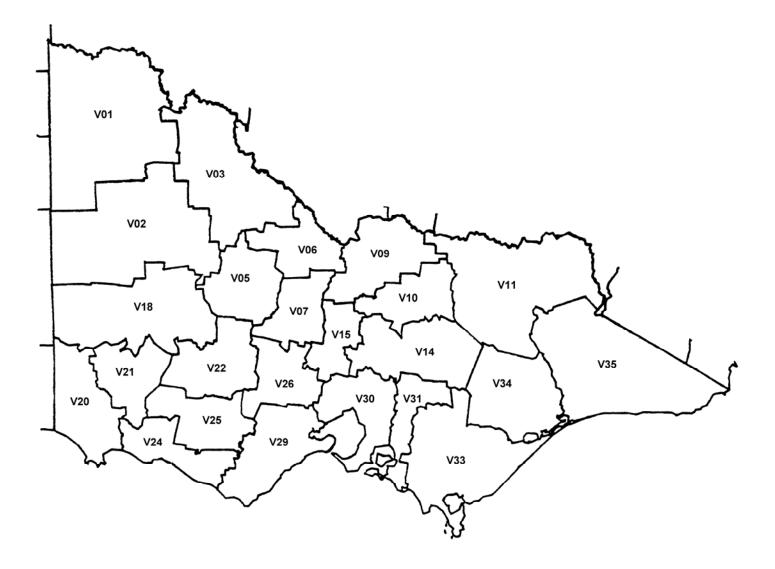

| VICTORIA             |                            |
|----------------------|----------------------------|
| Statistical Division | Wool Statistical Area Code |
| MELBOURNE            | V30                        |
| BARWON               | V29                        |
| SOUTH WESTERN        | V20, V21, V24, V25         |
| CENTRAL HIGHLANDS    | V22, V26                   |
| WIMMERA              | V02, V18                   |
| NORTHERN MALLEE      | V01, V03                   |
| LODDON-CAMPASPE      | V05, V06, V07, V15         |
| GOULBURN             | V09, V10, V14              |
| NORTH EASTERN        | V11                        |
| EAST GIPPSLAND       | V34, V35                   |
| CENTRAL GIPPSLAND    | V33                        |
| EAST CENTRAL         | V31                        |
| UNIDENTIFIED         | V99                        |