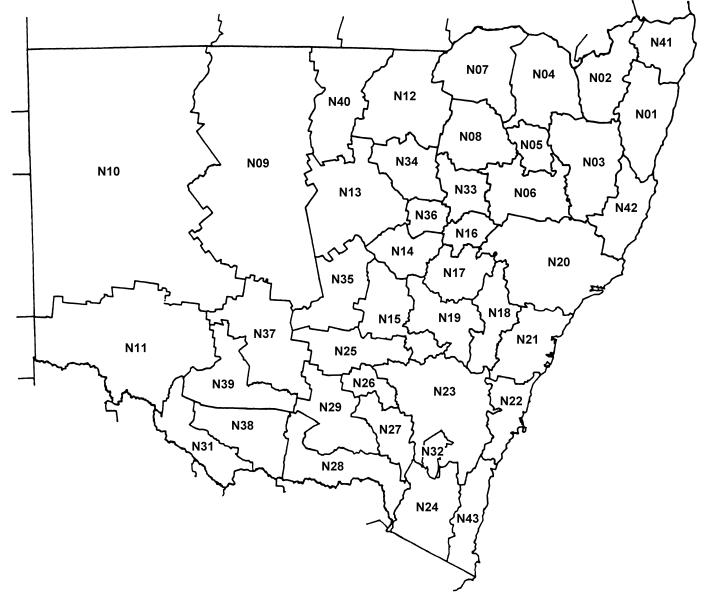

| NEW SOUTH WALES (incl. A.C.T.) |                                              |  |
|--------------------------------|----------------------------------------------|--|
| Statistical Division           | Wool Statistical Area Code                   |  |
| SYDNEY                         | N21                                          |  |
| HUNTER                         | N20                                          |  |
| ILLAWARRA                      | N22                                          |  |
| RICHMOND-TWEED                 | N41                                          |  |
| MID-NORTH COAST                | N01,N42                                      |  |
| NORTHERN                       | N02, N03, N04, N05, N06, N07, N08            |  |
| NORTH WESTERN                  | N09, N12, N13, N14, N16, N17, N33, N34, N36, |  |
|                                | N40                                          |  |
| CENTRAL WEST                   | N15, N18, N19, N25, N35                      |  |
| SOUTH EASTERN                  | N23, N24, N43                                |  |
| MURRUMBIDGEE                   | N26, N27, N29, N37, N39                      |  |
| MURRAY                         | N11, N28, N31, N38                           |  |
| FAR WEST                       | N10                                          |  |
| A.C.T.                         | N32                                          |  |
| UNIDENTIFIED                   | N99                                          |  |