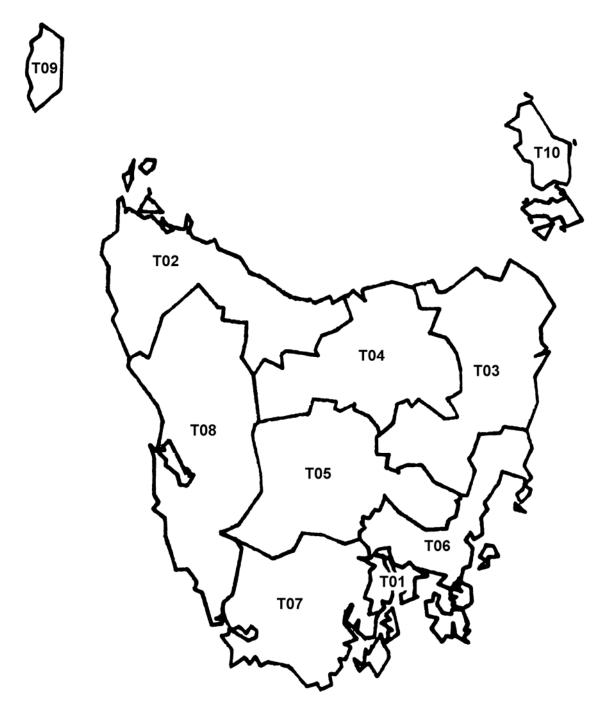

| TASMANIA             |                            |  |
|----------------------|----------------------------|--|
| Statistical Division | Wool Statistical Area Code |  |
| GREATER HOBART       | T01                        |  |
| SOUTHERN             | T05, T06, T07              |  |
| NORTHERN             | T03, T04, T10              |  |
| MERSEY-LYELL         | T02, T08, T09              |  |
| UNIDENTIFIED         | Т99                        |  |