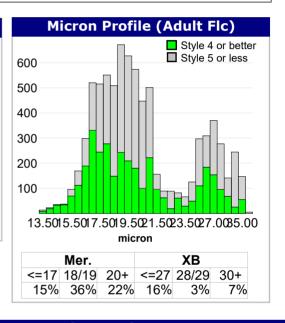

## **AWEX Comment**

**Merino Fleece:** Merino fleece eased towards the end of the sale causing most MPG's to ease up to 10c, except for 21.5 microns & broader which remained firm in a very limited offering. The pass in rate was higher than usual at over 10% as buyers became more selective in their purchases creating some irregularity throughout the sale.