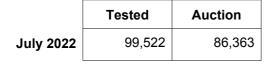

#### 1. Current statistics by bales

|                | Tested | Auction |
|----------------|--------|---------|
| 2022/23 Y.T.D. | 99,500 | 86,363  |