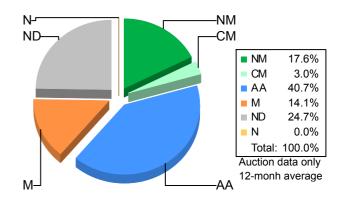

# 2. Mulesing status by bales

|         |    | Teste  | d     | Auctio | n     |
|---------|----|--------|-------|--------|-------|
| 2022/23 | NM | 19,068 | 19.2% | 13,062 | 15.1% |
| Y.T.D.  | СМ | 2,617  | 2.6%  | 2,273  | 2.6%  |
|         | AA | 39,723 | 39.9% | 40,724 | 47.2% |
|         | М  | 14,007 | 14.1% | 10,720 | 12.4% |
|         | ND | 24,085 | 24.2% | 19,584 | 22.7% |
| Tot     | al | 99,500 | 100%  | 86,363 | 100%  |