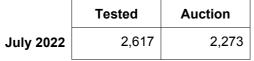

## CM (Ceased Mulesed)

|                | Tested | Auction |
|----------------|--------|---------|
| 2022/23 Y.T.D. | 2,617  | 2,273   |