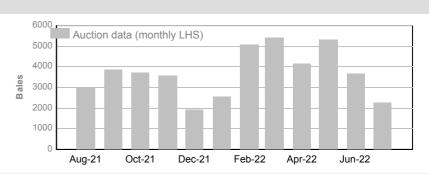

# AA (Analgesic/Anaesthetic)

|           | Tested | Auction |
|-----------|--------|---------|
| July 2022 | 39,723 | 40,724  |

|                | Tested | Auction |
|----------------|--------|---------|
| 2022/23 Y.T.D. | 39,723 | 40,724  |