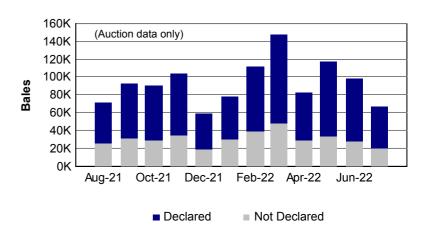

# National Wool Declaration Test Data - Auction Data



Friday, 5 August, 2022

"Auction" statistics are supplied by AWEX and have been subject to the NWD-Integrity Program validation process (first-hand offered wool, P/D certificates only).

"Tested" statistics are supplied by AWTA, P/D certificate only.

Note that there may be a timing delay between when wool is tested (AWTA) & when wool is offered at auction (AWEX).

#### 1. Current statistics by bales



|                | Tested | Auction |
|----------------|--------|---------|
| 2022/23 Y.T.D. | 99,500 | 86,363  |



# 2. Mulesing status by bales

|         |    | Teste  | d     | Auctio | n     |
|---------|----|--------|-------|--------|-------|
| 2022/23 | NM | 19,068 | 19.2% | 13,062 | 15.1% |
| Y.T.D.  | СМ | 2,617  | 2.6%  | 2,273  | 2.6%  |
|         | AA | 39,723 | 39.9% | 40,724 | 47.2% |
|         | М  | 14,007 | 14.1% | 10,720 | 12.4% |
|         | ND | 24,085 | 24.2% | 19,584 | 22.7% |
| Tot     | al | 99,500 | 100%  | 86,363 | 100%  |





#### National Wool Declaration: Test Data - Auction Data



# 3. Mulesing status by month (bales)

### NM (Non Mulesed)



|                | Tested | Auction |
|----------------|--------|---------|
| 2022/23 Y.T.D. | 19,068 | 13,062  |



## CM (Ceased Mulesed)



|                | Tested | Auction |
|----------------|--------|---------|
| 2022/23 Y.