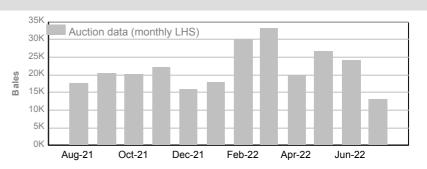

### NM (Non Mulesed)

|                | Tested | Auction |
|----------------|--------|---------|
| 2022/23 Y.T.D. | 19,068 | 13,062  |