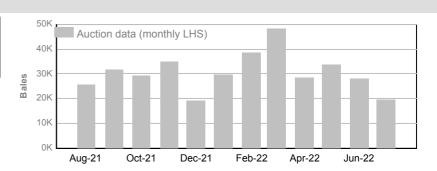

# 3. Mulesing status by month (bales)

# AA (Analgesic/Anaesthetic)

|           | Tested | Auction |
|-----------|--------|---------|
| July 2022 | 39,723 | 40,724  |

|                | Tested | Auction |
|----------------|--------|---------|
| 2022/23 Y.T.D. | 39,723 | 40,724  |