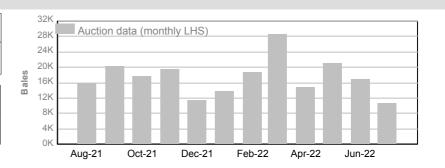

# 3. Mulesing status by month (bales)

### NM (Non Mulesed)

|                | Tested | Auction |
|----------------|--------|---------|
| 2022/23 Y.T.D. | 19,068 | 13,062  |