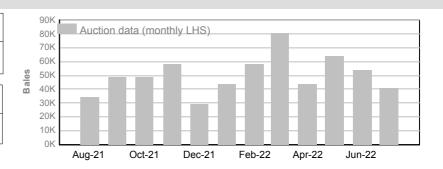

#### M (Mulesed)

|           | Tested | Auction |
|-----------|--------|---------|
| July 2022 | 14,007 | 10,720  |

|                | Tested | Auction |
|----------------|--------|---------|
| 2022/23 Y.T.D. | 14,007 | 10,720  |