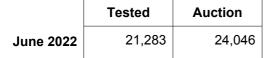

# AA (Analgesic/Anaesthetic)

|           | Tested | Auction |
|-----------|--------|---------|
| June 2022 | 47,705 | 54,094  |

|                | Tested  | Auction |
|----------------|---------|---------|
| 2021/22 Y.T.D. | 614,715 | 599,972 |