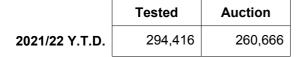

# 2. Mulesing status by bales

|         |    | Tested    |       | Auctio    | n     |
|---------|----|-----------|-------|-----------|-------|
| 2021/22 | NM | 294,416   | 18.3% | 260,666   | 17.6% |
| Y.T.D.  | СМ | 50,932    | 3.2%  | 44,620    | 3.0%  |
|         | AA | 614,715   | 38.3% | 599,972   | 40.4% |
|         | М  | 243,270   | 15.2% | 210,469   | 14.2% |
|         | ND | 401,528   | 25.0% | 368,427   | 24.8% |
| Tot     | al | 1,604,861 | 100%  | 1,484,154 | 100%  |

## CM (Ceased Mulesed)

|                | Tested | Auction |
|----------------|--------|---------|
| 2021/22 Y.T.D. | 50,932 | 44,620  |