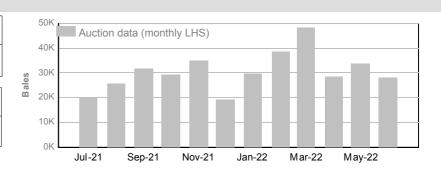

# AA (Analgesic/Anaesthetic)

|           | Tested | Auction |
|-----------|--------|---------|
| June 2022 | 47,705 | 54,094  |

|                | Tested  | Auction |
|----------------|---------|---------|
| 2021/22 Y.T.D. | 614,715 | 599,972 |