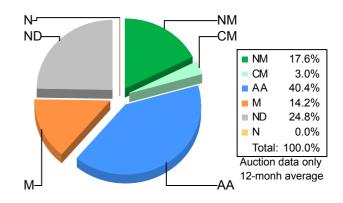

# 2. Mulesing status by bales

|         |    | Tested    |       | Auctio    | n     |
|---------|----|-----------|-------|-----------|-------|
| 2021/22 | NM | 294,416   | 18.3% | 260,666   | 17.6% |
| Y.T.D.  | СМ | 50,932    | 3.2%  | 44,620    | 3.0%  |
|         | AA | 614,715   | 38.3% | 599,972   | 40.4% |
|         | М  | 243,270   | 15.2% | 210,469   | 14.2% |
|         | ND | 401,528   | 25.0% | 368,427   | 24.8% |
| Tot     | al | 1,604,861 | 100%  | 1,484,154 | 100%  |