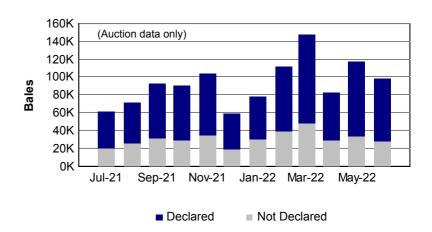

# National Wool Declaration Test Data - Auction Data



Tuesday, 5 July, 2022

"Auction" statistics are supplied by AWEX and have been subject to the NWD-Integrity Program validation process (first-hand offered wool, P/D certificates only).

Note that there may be a timing delay between when wool is tested (AWTA) & when wool is offered at auction (AWEX).

# 1. Current statistics by bales

|           | Tested  | Auction |
|-----------|---------|---------|
| June 2022 | 112,852 | 126,901 |

|                | Tested    | Auction   |
|----------------|-----------|-----------|
| 2021/22 Y.T.D. | 1,604,861 | 1,484,154 |



# 2. Mulesing status by bales

|         |    | Tested    |       | Auctio    | n     |
|---------|----|-----------|-------|-----------|-------|
| 2021/22 | NM | 294,416   | 18.3% | 260,666   | 17.6% |
| Y.T.D.  | СМ | 50,932    | 3.2%  | 44,620    | 3.0%  |
|         | AA | 614,715   | 38.3% | 599,972   | 40.4% |
|         | М  | 243,270   | 15.2% | 210,469   | 14.2% |
|         | ND | 401,528   | 25.0% | 368,427   | 24.8% |
| Tot     | al | 1,604,861 | 100%  | 1,484,154 | 100%  |



<sup>&</sup>quot;Tested" statistics are supplied by AWTA, P/D certificate only.



#### National Wool Declaration: Test Data - Auction Data



# 3. Mulesing status by month (bales)

#### NM (Non Mulesed)







## CM (Ceased Mulesed)



|                | Tested | Auction |
|----------------|--------|------