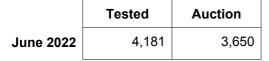

## CM (Ceased Mulesed)

|                | Tested | Auction |
|----------------|--------|---------|
| 2021/22 Y.T.D. | 50,932 | 44,620  |