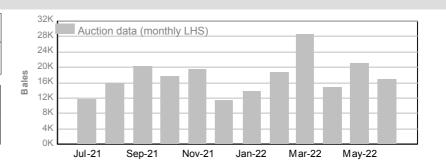

supplied by AWTA, P/D certificate only.



#### National Wool Declaration: Test Data - Auction Data



# 3. Mulesing status by month (bales)

#### NM (Non Mulesed)







## CM (Ceased Mulesed)



|                | Tested | Auction |
|----------------|--------|---------|
| 2021/22 Y.T.D. | 50,932 | 44,620  |



# AA (Analgesic/Anaesthetic)

|           | Tested | Auction |
|-----------|--------|---------|
| June 2022 | 47,705 | 54,094  |

|                | Tested  | Auction |
|----------------|---------|---------|
| 2021/22 Y.T.D. | 614,715 | 599,972 |



#### M (Mulesed)

|           | Tested | Auction |
|-----------|--------|---------|
| June 2022 | 15,085 | 16,784  |

|                | Tested  | Auction |
|----------------|---------|---------|
| 2021/22 Y.T.D. | 243,270 | 210,469 |



### **ND (Not Declared)**

 Tested
 Auction

 June 2022
 24,598
 28,327

|                | Tested  | Auction |
|----------------|---------|---------|
| 2021/22 Y.T.D. | 401,528 | 368,427 |



Australian Wool Exchange Limited