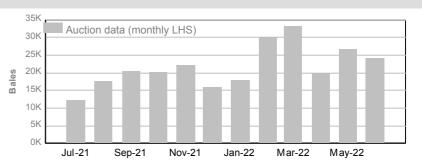

Auction   |
|----------------|-----------|-----------|
| 2021/22 Y.T.D. | 1,604,861 | 1,484,154 |



# 2. Mulesing status by bales

|         |    | Tested    |       | Auctio    | n     |
|---------|----|-----------|-------|-----------|-------|
| 2021/22 | NM | 294,416   | 18.3% | 260,666   | 17.6% |
| Y.T.D.  | СМ | 50,932    | 3.2%  | 44,620    | 3.0%  |
|         | AA | 614,715   | 38.3% | 599,972   | 40.4% |
|         | М  | 243,270   | 15.2% | 210,469   | 14.2% |
|         | ND | 401,528   | 25.0% | 368,427   | 24.8% |
| Tot     | al | 1,604,861 | 100%  | 1,484,154 | 100%  |



<sup>&</sup>quot;Tested" statistics are supplied by AWTA, P/D certificate only.



#### National Wool Declaration: Test Data - Auction Data



# 3. Mulesing status by month (bales)

#### NM (Non Mulesed)







## CM (Ceased Mulesed)



|                | Tested | Auction |
|----------------|--------|---------|
| 2021/22 Y.T.D. | 50,932 | 44,620  |



# AA (Analgesic/Anaesthetic)

|           | Tested | Auction |
|-----------|--------|---------|
| June 2022 | 47,705 | 54,094  |

|                | Tested  | Auction |
|----------------|---------|---------|
| 2021/22 Y.T.D. | 614,715 | 599,972 |



#### M (Mulesed)

|           | Tested | Auction |
|-----------|--------|---------|
| June 2022 | 15,085 | 16,784  |

|                | Tested  | Auction |
|----------------|---------|---------|
| 2021/22 Y.T.D. | 243,270 | 210,469 |



### **ND (Not Declared)**

 Tested
 Auction

 June 2022
 24,598
 28,327

|                | Tested  | Auction |
|----------------|---------|---------|
| 2021/22 Y.T.D.