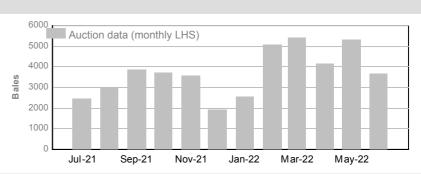

# AA (Analgesic/Anaesthetic)

|           | Tested | Auction |
|-----------|--------|---------|
| June 2022 | 47,705 | 54,094  |

|                | Tested  | Auction |
|----------------|---------|---------|
| 2021/22 Y.T.D. | 614,715 | 599,972 |