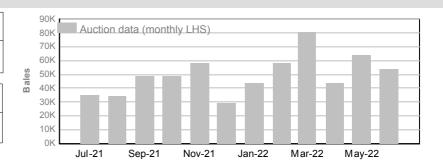

# AA (Analgesic/Anaesthetic)

|           | Tested | Auction |
|-----------|--------|---------|
| June 2022 | 47,705 | 54,094  |

|                | Tested  | Auction |
|----------------|---------|---------|
| 2021/22 Y.T.D. | 614,715 | 599,972 |