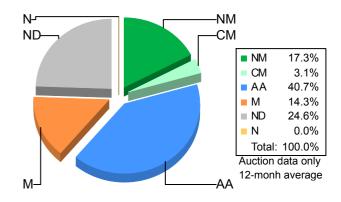

## 2. Mulesing status by bales

|         |    | Tested    |       | Auction   |       |
|---------|----|-----------|-------|-----------|-------|
| 2021/22 | NM | 273,133   | 18.3% | 236,620   | 17.4% |
| Y.T.D.  | СМ | 46,751    | 3.1%  | 40,970    | 3.0%  |
|         | AA | 567,010   | 38.0% | 545,878   | 40.2% |
|         | M  | 228,185   | 15.3% | 193,685   | 14.3% |
|         | ND | 376,930   | 25.3% | 340,100   | 25.1% |
| Tot     | al | 1,492,009 | 100%  | 1,357,253 | 100%  |