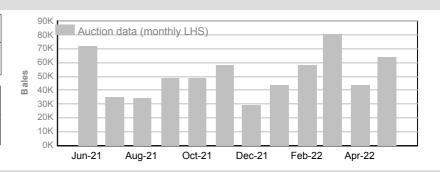

#### AA (Analgesic/Anaesthetic)

|          | Tested | Auction |
|----------|--------|---------|
| May 2022 | 58,186 | 64,285  |

 Tested
 Auction

 2021/22 Y.T.D.
 567,010
 545,878