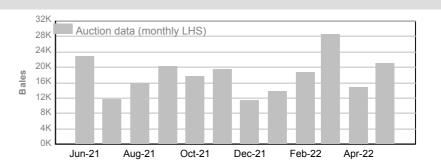

#### M (Mulesed)

|          | Tested | Auction |
|----------|--------|---------|
| May 2022 | 18,544 | 21,174  |

|                | Tested  | Auction |
|----------------|---------|---------|
| 2021/22 Y.T.D. | 228,185 | 193,685 |