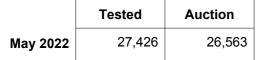

# 1. Current statistics by bales

|          | Tested  | Auction |
|----------|---------|---------|
| May 2022 | 139,113 | 151,188 |

|                | Tested    | Auction   |
|----------------|-----------|-----------|
| 2021/22 Y.T.D. | 1,492,009 | 1,357,253 |