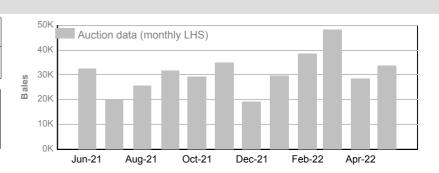

#### National Wool Declaration: Test Data - Auction Data

## 3. Mulesing status by month (bales)