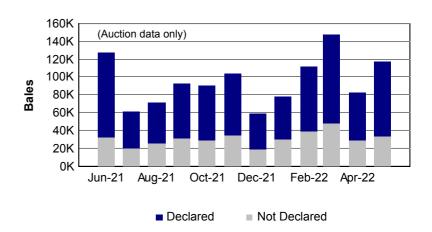

# National Wool Declaration Test Data - Auction Data



Wednesday, 15 June, 2022

"Auction" statistics are supplied by AWEX and have been subject to the NWD-Integrity Program validation process (first-hand offered wool, P/D certificates only).

Note that there may be a timing delay between when wool is tested (AWTA) & when wool is offered at auction (AWEX).

# 1. Current statistics by bales

|          | Tested  | Auction |
|----------|---------|---------|
| May 2022 | 139,113 | 151,188 |

|                | Tested    | Auction   |
|----------------|-----------|-----------|
| 2021/22 Y.T.D. | 1,492,009 | 1,357,253 |



## 2. Mulesing status by bales

|         |    | Tested    |       | Auction   |       |
|---------|----|-----------|-------|-----------|-------|
| 2021/22 | NM | 273,133   | 18.3% | 236,620   | 17.4% |
| Y.T.D.  | СМ | 46,751    | 3.1%  | 40,970    | 3.0%  |
|         | AA | 567,010   | 38.0% | 545,878   | 40.2% |
|         | M  | 228,185   | 15.3% | 193,685   | 14.3% |
|         | ND | 376,930   | 25.3% | 340,100   | 25.1% |
| Tot     | al | 1,492,009 | 100%  | 1,357,253 | 100%  |



Australian Wool Exchange Limited

<sup>&</sup>quot;Tested" statistics are supplied by AWTA, P/D certificate only.



#### National Wool Declaration: Test Data - Auction Data



## 3. Mulesing status by month (bales)

#### NM (Non Mulesed)



|                | Tested  | Auction |
|----------------|--------