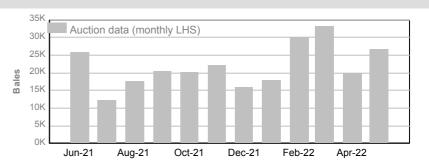

sted    |       | Auction   |       |
|---------|----|-----------|-------|-----------|-------|
| 2021/22 | NM | 273,133   | 18.3% | 236,620   | 17.4% |
| Y.T.D.  | СМ | 46,751    | 3.1%  | 40,970    | 3.0%  |
|         | AA | 567,010   | 38.0% | 545,878   | 40.2% |
|         | M  | 228,185   | 15.3% | 193,685   | 14.3% |
|         | ND | 376,930   | 25.3% | 340,100   | 25.1% |
| Tot     | al | 1,492,009 | 100%  | 1,357,253 | 100%  |



Australian Wool Exchange Limited

<sup>&</sup>quot;Tested" statistics are supplied by AWTA, P/D certificate only.



#### National Wool Declaration: Test Data - Auction Data



## 3. Mulesing status by month (bales)

#### NM (Non Mulesed)



|                | Tested  | Auction |
|----------------|---------|---------|
| 2021/22 Y.T.D. | 273,133 | 236,620 |



#### CM (Ceased Mulesed)



 Tested
 Auction

 2021/22 Y.T.D.
 46,751
 40,970



#### AA (Analgesic/Anaesthetic)

|          | Tested | Auction |
|----------|--------|---------|
| May 2022 | 58,186 | 64,285  |

 Tested
 Auction

 2021/22 Y.T.D.
 567,010
 545,878



#### M (Mulesed)

|          | Tested | Auction |
|----------|--------|---------|
| May 2022 | 18,544 | 21,174  |

|                | Tested  | Auction |
|----------------|---------|---------|
| 2021/22 Y.T.D. | 228,185 | 193,685 |



#### **ND (Not Declared)**

 Tested
 Auction

 May 2022
 31,059
 33,860

|                | Tested  | Auction |
|----------------|---------|---------|
| 2021/22 Y.T.D. | 376,930 | 340,100 |



Australian Wool Exchange Limited