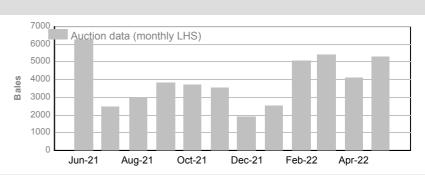

#### NM (Non Mulesed)

|                | Tested  | Auction |
|----------------|---------|---------|
| 2021/22 Y.T.D. | 273,133 | 236,620 |