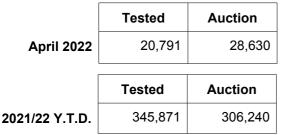

## 2. Mulesing status by bales

|        |    | Tested         | Auction        | N-<br>ND |  |
|--------|----|----------------|----------------|----------|--|
| 021/22 | NM | 245,707 18.2%  | 210,057 17.4%  |          |  |
| T.D.   | СМ | 42,853 3.2%    | 35,664 3.0%    |          |  |
|        | AA | 508,824 37.6%  | 481,593 39.9%  |          |  |
|        | м  | 209,641 15.5%  | 172,511 14.3%  |          |  |
|        | ND | 345,871 25.6%  | 306,240 25.4%  |          |  |
| Tot    | al | 1,352,896 100% | 1,206,065 100% | M        |  |

#### ND (Not Declared)

Australian Wool Exchange Limited

t. (+61 2) 9428 6100

PO Box 651 North Ryde BC 2113 www.awex.com.au

Unit 12A, 2 Eden Park Drive Macquarie Park NSW 2113 abn. 35 061 495 565 f. (+61 2) 9428 6120