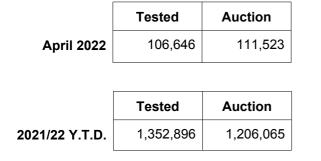

# 1. Current statistics by bales

## 2. Mulesing status by bales

|        |    | Tested         | Auction        | N-<br>ND |  |
|--------|----|----------------|----------------|----------|--|
| 021/22 | NM | 245,707 18.2%  | 210,057 17.4%  |          |  |
| T.D.   | СМ | 42,853 3.2%    | 35,664 3.0%    |          |  |
|        | AA | 508,824 37.6%  | 481,593 39.9%  |          |  |
|        | м  | 209,641 15.5%  | 172,511 14.3%  |          |  |
|        | ND | 345,871 25.6%  | 306,240 25.4%  |          |  |
| Tot    | al | 1,352,896 100% | 1,206,065 100% | M        |  |