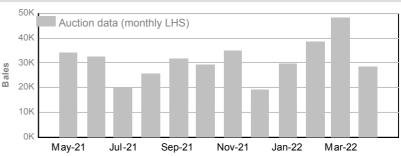

#### 32K Auction data (monthly LHS) 28K 24K 20K Bales 16K 12K 8K 4K 0K Jul-21 May-21 Sep-21 Nov-21 Jan-22 Mar-22