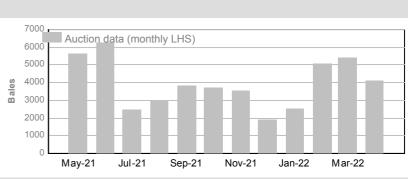

# 3. Mulesing status by month (bales)

### AA (Analgesic/Anaesthetic)

|                                          | Tested | Auction |
|------------------------------------------|--------|---------|
| April 2022                               | 41,143 | 44,138  |
| L. L |        |         |
|                                          | Tested | Auction |