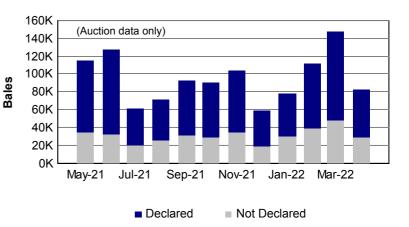

# National Wool Declaration Test Data - Auction Data



Monday, 16 May, 2022

"Auction" statistics are supplied by AWEX and have been subject to the NWD-Integrity Program validation process (first-hand offered wool, P/D certificates only).

"Tested" statistics are supplied by AWTA, P/D certificate only.

Note that there may be a timing delay between when wool is tested (AWTA) & when wool is offered at auction (AWEX).

# 1. Current statistics by bales





## 2. Mulesing status by bales

|        |    | Tested         | Auction        | N-<br>ND |  |
|--------|----|----------------|----------------|----------|--|
| 021/22 | NM | 245,707 18.2%  | 210,057 17.4%  |          |  |
| T.D.   | СМ | 42,853 3.2%    | 35,664 3.0%    |          |  |
|        | AA | 508,824 37.6%  | 481,593 39.9%  |          |  |
|        | м  | 209,641 15.5%  | 172,511 14.3%  |          |  |
|        | ND | 345,871 25.6%  | 306,240 25.4%  |          |  |
| Tot    | al | 1,352,896 100% | 1,206,065 100% | M        |  |

 Australian Wool Exchange Limited

 PO Box 651 North Ryde BC 2113
 www.awex.com.au
 t. (+61 2) 9428 6100

 Unit 12A, 2 Eden Park Drive Macquarie Park NSW 2113
 abn. 35 061 495 565
 f. (+61 2) 9428 6120



# 3. Mulesing status by month (bales)



### CM