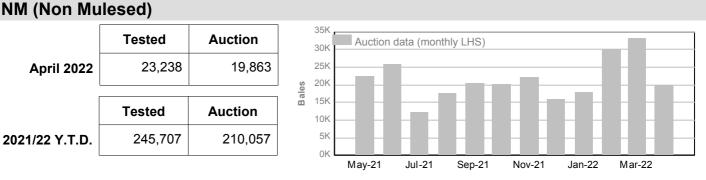

# 3. Mulesing status by month (bales)

### CM (Ceased Mulesed)

|            | Tested | Auction |
|------------|--------|---------|
| April 2022 | 4,603  | 4,136   |
| _          |        |         |
|            | Tested | Auction |