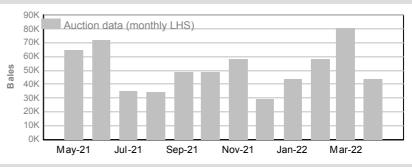

100% | 1,206,065 100% | M        |  |

 Australian Wool Exchange Limited

 PO Box 651 North Ryde BC 2113
 www.awex.com.au
 t. (+61 2) 9428 6100

 Unit 12A, 2 Eden Park Drive Macquarie Park NSW 2113
 abn. 35 061 495 565
 f. (+61 2) 9428 6120



# 3. Mulesing status by month (bales)



### CM (Ceased Mulesed)

|            | Tested | Auction |
|------------|--------|---------|
| April 2022 | 4,603  | 4,136   |
| _          |        |         |
|            | Tested | Auction |



### AA (Analgesic/Anaesthetic)

|                                          | Tested | Auction |
|------------------------------------------|--------|---------|
| April 2022                               | 41,143 | 44,138  |
| L. L |        |         |
|                                          | Tested | Auction |



### M (Mulesed)

|            | Tested | Auction |
|------------|--------|---------|
| April 2022 | 16,871 | 14,756  |
|            |        |         |
|            | Tostod | Auction |
|            | Tested | Auction |

#### 32K Auction data (monthly LHS) 28K 24K 20K Bales 16K 12K 8K 4K 0K Jul-21 May-21 Sep-21 Nov-21 Jan-22 Mar-22

#### ND (Not Declared)





Australian Wool Exchange Limited

t. (+61 2) 9428 6100

PO Box 651 North Ryde BC 2113 www.awex.com.au

Unit 12A, 2 Eden Park Drive Macquarie Park NSW 2113 abn. 35 061 495 565 f. (+61 2) 9428 6120