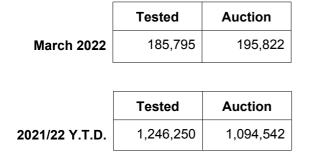

## 1. Current statistics by bales

### 2. Mulesing status by bales

|         |    | Tested         | Auction              |                          |
|---------|----|----------------|----------------------|--------------------------|
| 2021/22 | NM | 222,469 17.9%  | 190,194 <i>17.4%</i> |                          |
| Y.T.D.  | СМ | 38,250 3.1%    | 31,528 2.9%          | - CM<br>AA               |
|         | AA | 467,681 37.5%  | 437,455 40.0%        |                          |
|         | м  | 192,770 15.5%  | 157,755 <i>14.4%</i> | N<br>Total: 10           |
|         | ND | 325,080 26.1%  | 277,610 25.4%        | Auction dat<br>12-monh a |
| Tot     | al | 1,246,250 100% | 1,094,542 100%       | M-JAA                    |