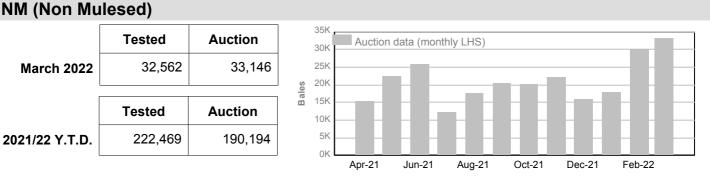

### 2. Mulesing status by bales

|         |    | Tested         | Auction              |                          |
|---------|----|----------------|----------------------|--------------------------|
| 2021/22 | NM | 222,469 17.9%  | 190,194 <i>17.4%</i> |                          |
| Y.T.D.  | СМ | 38,250 3.1%    | 31,528 2.9%          | - CM<br>AA               |
|         | AA | 467,681 37.5%  | 437,455 40.0%        |                          |
|         | м  | 192,770 15.5%  | 157,755 <i>14.4%</i> | N<br>Total: 10           |
|         | ND | 325,080 26.1%  | 277,610 25.4%        | Auction dat<br>12-monh a |
| Tot     | al | 1,246,250 100% | 1,094,542 100%       | M-JAA                    |