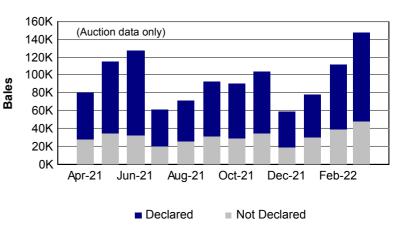

# ND (Not Declared)

|            | Tested | Auction |
|------------|--------|---------|
| March 2022 | 51,549 | 48,151  |
| 1          |        |         |
|            | Tested | Auction |