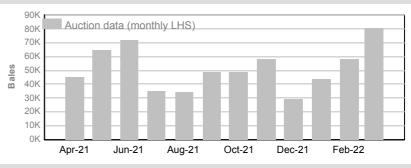

#### AA (Analgesic/Anaesthetic)

|                                          | Tested | Auction |
|------------------------------------------|--------|---------|
| March 2022                               | 67,826 | 80,486  |
| L. L |        |         |
|                                          | Tested | Auction |