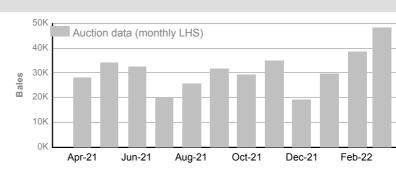

# ND (Not Declared)

|            | Tested | Auction |
|------------|--------|---------|
| March 2022 | 51,549 | 48,151  |
| 1          |        |         |
|            | Tested | Auction |