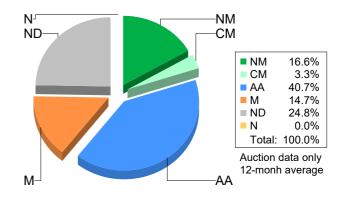

# 2. Mulesing status by bales

|         |    | Tested    |       | Auctio  | n     |
|---------|----|-----------|-------|---------|-------|
| 2021/22 | NM | 189,907   | 17.9% | 157,048 | 17.5% |
| Y.T.D.  | СМ | 32,106    | 3.0%  | 26,130  | 2.9%  |
|         | AA | 399,855   | 37.7% | 356,969 | 39.7% |
|         | M  | 165,056   | 15.6% | 129,114 | 14.4% |
|         | ND | 273,531   | 25.8% | 229,459 | 25.5% |
| Total   |    | 1,060,455 | 100%  | 898,720 | 100%  |