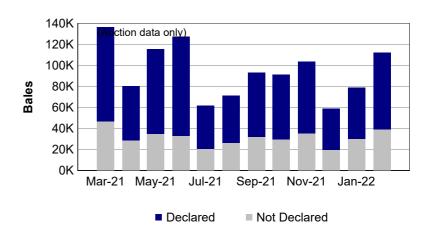

## 3. Mulesing status by month (bales)

### **ND (Not Declared)**

February 2022

|   | Tested | Auction |
|---|--------|---------|
| 2 | 45,301 | 38,758  |

2021/22 Y.T.D.

| Tested  | Auction |
|---------|---------|
| 273,531 | 229,459 |

Australian Wool Exchange Limited