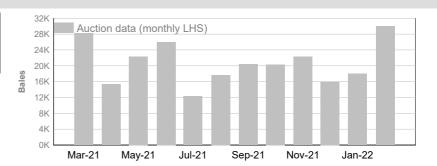

#### 1. Current statistics by bales

|               | Tested  | Auction |
|---------------|---------|---------|
| February 2022 | 169,433 | 150,814 |

 Tested
 Auction

 2021/22 Y.T.D.
 1,060,455
 898,720