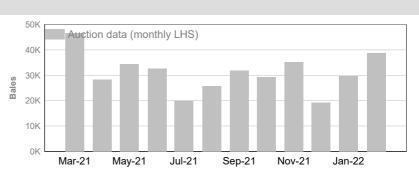

## AA (Analgesic/Anaesthetic)

February 2022

| Tested | Auction |
|--------|---------|
| 60,183 | 58,297  |

2021/22 Y.T.D.

| Tested  | Auction |
|---------|---------|
| 399,855 | 356,969 |