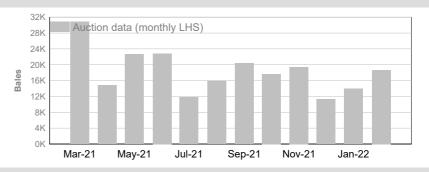

## CM (Ceased Mulesed)

February 2022

| Tested | Auction |
|--------|---------|
| 4,033  | 5,065   |

 Tested
 Auction

 2021/22 Y.T.D.
 32,106
 26,130