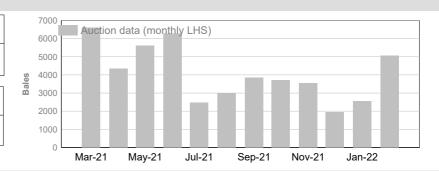

## CM (Ceased Mulesed)

February 2022

| Tested | Auction |
|--------|---------|
| 4,033  | 5,065   |

 Tested
 Auction

 2021/22 Y.T.D.
 32,106
 26,130