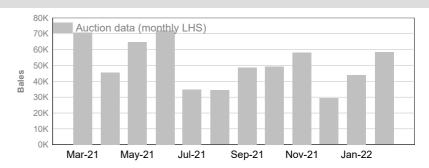

#### NM (Non Mulesed)

 Tested
 Auction

 February 2022
 35,348
 30,000

|                | Tested  | Auction |
|----------------|---------|---------|
| 2021/22 Y.T.D. | 189,907 | 157,048 |