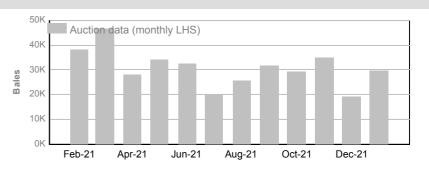

### 3. Mulesing status by month (bales)

#### M (Mulesed)

2021/22 Y.T.

**Tested Auction** 15,911 13,904 January 2022

|                | Tested  | Auction |  |
|----------------|---------|---------|--|
| 2021/22 Y.T.D. | 140,488 | 110,431 |  |