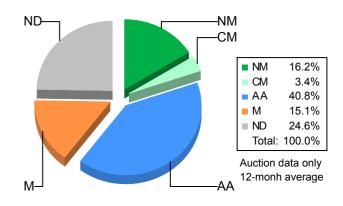

## 2. Mulesing status by bales

|         |    | Teste   | d     | Auctio  | n     |
|---------|----|---------|-------|---------|-------|
| 2021/22 | NM | 154,559 | 17.3% | 127,048 | 17.0% |
| Y.T.D.  | СМ | 28,073  | 3.2%  | 21,065  | 2.8%  |
|         | AA | 339,672 | 38.1% | 298,672 | 39.9% |
|         | М  | 140,488 | 15.8% | 110,431 | 14.8% |
|         | ND | 228,230 | 25.6% | 190,701 | 25.5% |
| Tot     | al | 891,022 | 100%  | 747,917 | 100%  |

### 3. Mulesing status by month (bales)