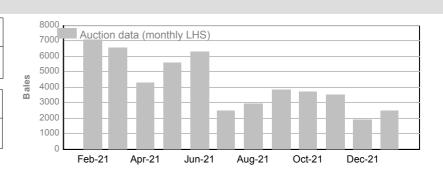

### 3. Mulesing status by month (bales)

#### NM (Non Mulesed)

**Tested** Auction 22,652 18,033 January 2022

|              | Tested  | Auction |
|--------------|---------|---------|
| 21/22 Y.T.D. | 154,559 | 127,048 |