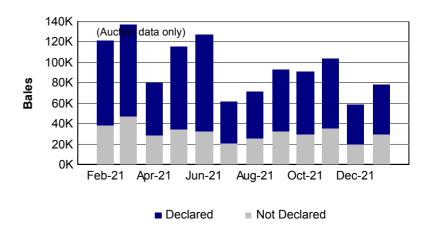

# National Wool Declaration Test Data - Auction Data



Friday, 4 February, 2022

"Auction" statistics are supplied by AWEX and have been subject to the NWD-Integrity Program validation process (first-hand offered wool, P/D certificates only).

Note that there may be a timing delay between when wool is tested (AWTA) & when wool is offered at auction (AWEX).

#### 1. Current statistics by bales

|              | Tested  | Auction |
|--------------|---------|---------|
| January 2022 | 109,185 | 108,276 |





## 2. Mulesing status by bales

|         |    | Teste   | d     | Auctio  | n     |
|---------|----|---------|-------|---------|-------|
| 2021/22 | NM | 154,559 | 17.3% | 127,048 | 17.0% |
| Y.T.D.  | СМ | 28,073  | 3.2%  | 21,065  | 2.8%  |
|         | AA | 339,672 | 38.1% | 298,672 | 39.9% |
|         | М  | 140,488 | 15.8% | 110,431 | 14.8% |
|         | ND | 228,230 | 25.6% | 190,701 | 25.5% |
| Tot     | al | 891,022 | 100%  | 747,917 | 100%  |



<sup>&</sup>quot;Tested" statistics are supplied by AWTA, P/D certificate only.



20

#### National Wool Declaration: Test Data - Auction Data



### 3. Mulesing status by month (bales)

#### NM (Non Mulesed)

**Tested** Auction 22,652 18,033 January 2022

|              | Tested  | Auction |
|--------------|---------|---------|
| 21/22