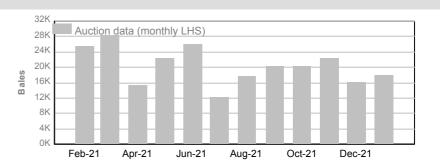

s

|         |    | Teste   | d     | Auctio  | n     |
|---------|----|---------|-------|---------|-------|
| 2021/22 | NM | 154,559 | 17.3% | 127,048 | 17.0% |
| Y.T.D.  | СМ | 28,073  | 3.2%  | 21,065  | 2.8%  |
|         | AA | 339,672 | 38.1% | 298,672 | 39.9% |
|         | М  | 140,488 | 15.8% | 110,431 | 14.8% |
|         | ND | 228,230 | 25.6% | 190,701 | 25.5% |
| Tot     | al | 891,022 | 100%  | 747,917 | 100%  |



<sup>&</sup>quot;Tested" statistics are supplied by AWTA, P/D certificate only.



20

#### National Wool Declaration: Test Data - Auction Data



### 3. Mulesing status by month (bales)

#### NM (Non Mulesed)

**Tested** Auction 22,652 18,033 January 2022

|              | Tested  | Auction |
|--------------|---------|---------|
| 21/22 Y.T.D. | 154,559 | 127,048 |



#### CM (Ceased Mulesed)

**Tested** January 2022 3,337

|    | Tested | Auction |
|----|--------|---------|
| D. | 28,073 | 21,065  |

**Auction** 

2,543



#### AA (Analgesic/Anaesthetic)

**Tested** Auction 38,031 44,099 January 2022

|                | Tested  | Auction |
|----------------|---------|---------|
| 2021/22 Y.T.D. | 339,672 | 298,672 |



#### M (Mulesed)

2021/22 Y.T.

**Tested Auction** 15,911 13,904 January 2022

|                | Tested  | Auction |  |
|----------------|---------|---------|--|
| 2021/22 Y.T.D. | 140,488 | 110,431 |  |



#### ND (Not Declared)

**Tested Auction** 29.254 29.697 January 2022

|                | Tested  | Auction |
|----------------|---------|---------|
| 2021/22 Y.T.D. | 228,230 | 190,701 |



Australian Wool Exchange Limited