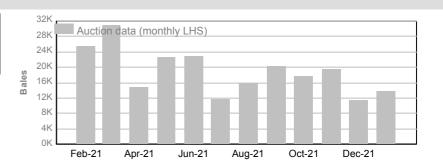

### 3. Mulesing status by month (bales)

#### ND (Not Declared)

**Tested Auction** 29.254 29.697 January 2022

|                | Tested  | Auction |
|----------------|---------|---------|
| 2021/22 Y.T.D. | 228,230 | 190,701 |

Australian Wool Exchange Limited