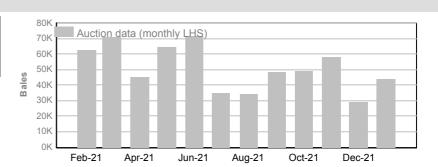

### 3. Mulesing status by month (bales)

#### AA (Analgesic/Anaesthetic)

**Tested** Auction 38,031 44,099 January 2022

|                | Tested  | Auction |
|----------------|---------|---------|
| 2021/22 Y.T.D. | 339,672 | 298,672 |