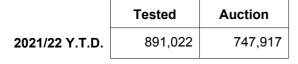

## 2. Mulesing status by bales

|         |    | Teste   | d     | Auctio  | n     |
|---------|----|---------|-------|---------|-------|
| 2021/22 | NM | 154,559 | 17.3% | 127,048 | 17.0% |
| Y.T.D.  | СМ | 28,073  | 3.2%  | 21,065  | 2.8%  |
|         | AA | 339,672 | 38.1% | 298,672 | 39.9% |
|         | М  | 140,488 | 15.8% | 110,431 | 14.8% |
|         | ND | 228,230 | 25.6% | 190,701 | 25.5% |
| Tot     | al | 891,022 | 100%  | 747,917 | 100%  |