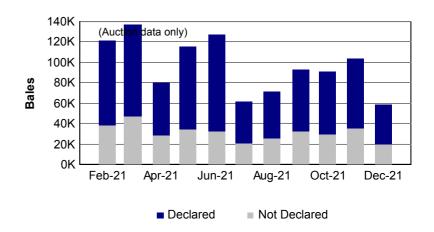

### 3. Mulesing status by month (bales)

#### NM (Non Mulesed)

December 2021

| Tested | Auction |
|--------|---------|
| 22,973 | 16,032  |

|                | Tested  | Auction |
|----------------|---------|---------|
| 2021/22 Y.T.D. | 131,907 | 109,015 |

#### CM (Ceased Mulesed)

December 2021

| Tested | Auction |
|--------|---------|
| 4,790  | 1,936   |

|                | Tested | Auction |
|----------------|--------|---------|
| 2021/22 Y.T.D. | 24,736 | 18,522  |

#### AA (Analgesic/Anaesthetic)

December 2021

| Tested | Auction |
|--------|---------|
| 37,162 | 29,307  |

| 2021/22 Y.T.D. | 30 |
|----------------|----|

| Tested  | Auction |
|---------|---------|
| 301,641 | 254,573 |

#### M (Mulesed)

December 2021

| Tested | Auction |
|--------|---------|
| 16,078 | 11,357  |

| 2021/22 | Y.T.D. |
|---------|--------|

| Tested  | Auction |
|---------|---------|
| 124,577 | 96,527  |

#### **ND (Not Declared)**

December 2021

| Tested | Auction |
|--------|---------|
| 32,322 | 19,209  |

2021/22 Y.T.D.

| Tested  | Auction |
|---------|---------|
| 198,976 | 161,004 |

Australian Wool Exchange Limited