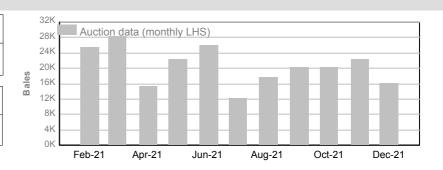

#### AA (Analgesic/Anaesthetic)

December 2021

| Tested | Auction |
|--------|---------|
| 37,162 | 29,307  |

| 2021/22 Y.T.D. | 30 |
|----------------|----|

| Tested  | Auction |
|---------|---------|
| 301,641 | 254,573 |