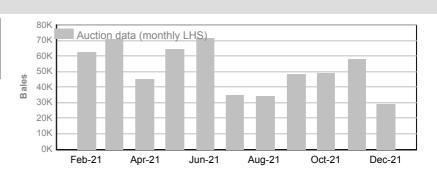

### 3. Mulesing status by month (bales)

#### NM (Non Mulesed)

December 2021

| Tested | Auction |
|--------|---------|
| 22,973 | 16,032  |

|                | Tested  | Auction |
|----------------|---------|---------|
| 2021/22 Y.T.D. | 131,907 | 109,015 |