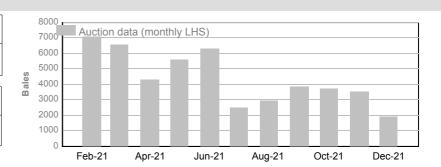

#### CM (Ceased Mulesed)

December 2021

| Tested | Auction |
|--------|---------|
| 4,790  | 1,936   |

|                | Tested | Auction |
|----------------|--------|---------|
| 2021/22 Y.T.D. | 24,736 | 18,522  |