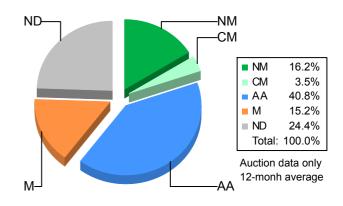

## 2. Mulesing status by bales

|         |    | Tested  |       | Auctio  | n     |
|---------|----|---------|-------|---------|-------|
| 2021/22 | NM | 131,907 | 16.9% | 109,015 | 17.0% |
| Y.T.D.  | СМ | 24,736  | 3.2%  | 18,522  | 2.9%  |
|         | AA | 301,641 | 38.6% | 254,573 | 39.8% |
|         | М  | 124,577 | 15.9% | 96,527  | 15.1% |
|         | ND | 198,976 | 25.4% | 161,004 | 25.2% |
| Tot     | al | 781,837 | 100%  | 639,641 | 100%  |