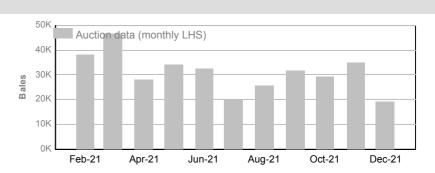

### 3. Mulesing status by month (bales)

#### **ND (Not Declared)**

December 2021

| Tested | Auction |
|--------|---------|
| 32,322 | 19,209  |

2021/22 Y.T.D.

| Tested  | Auction |
|---------|---------|
| 198,976 | 161,004 |

Australian Wool Exchange Limited