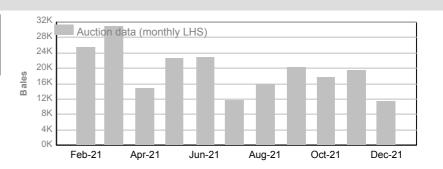

### 3. Mulesing status by month (bales)

#### AA (Analgesic/Anaesthetic)

December 2021

| Tested | Auction |
|--------|---------|
| 37,162 | 29,307  |

| 2021/22 Y.T.D. | 30 |
|----------------|----|

| Tested  | Auction |
|---------|---------|
| 301,641 | 254,573 |