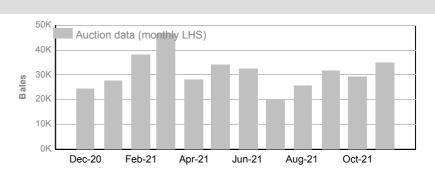

# 3. Mulesing status by month (bales)

### M (Mulesed)

November 2021

| Tested | Auction |
|--------|---------|
| 23,937 | 19,435  |

| 2021 | /22 | <b>Y</b> .1 | Γ.D. |
|------|-----|-------------|------|

| Tested  | Auction |
|---------|---------|
| 108,499 | 85,170  |