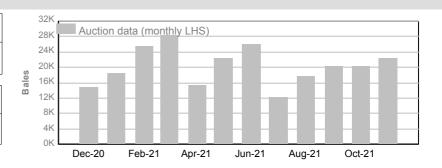

# 1. Current statistics by bales

|               | Tested  | Auction |
|---------------|---------|---------|
| November 2021 | 157,866 | 138,437 |

|                | Tested  | Auction |
|----------------|---------|---------|
| 2021/22 Y.T.D. | 668,512 | 561,800 |