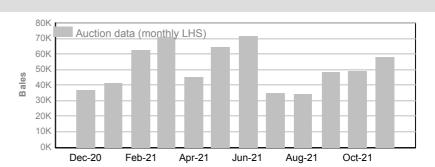

# 3. Mulesing status by month (bales)

# AA (Analgesic/Anaesthetic)

November 2021

| Tested | Auction |
|--------|---------|
| 63,163 | 58,109  |

| 2021/22 Y.T.D. | 2 |
|----------------|---|

| Tested  | Auction |
|---------|---------|
| 264,479 | 225,266 |