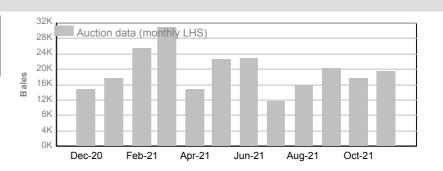

# 3. Mulesing status by month (bales)

## **CM** (Ceased Mulesed)

November 2021

| Tested | Auction |
|--------|---------|
| 3,806  | 3,555   |

|                | Tested | Auction |
|----------------|--------|---------|
| 2021/22 Y.T.D. | 19,946 | 16,586  |