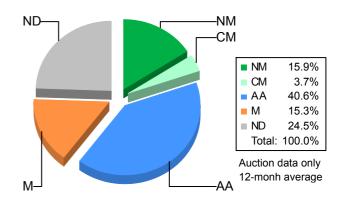

# 2. Mulesing status by bales

|         |    | Teste   | d     | Auctio  | n     |
|---------|----|---------|-------|---------|-------|
| 2021/22 | NM | 108,934 | 16.3% | 92,983  | 16.6% |
| Y.T.D.  | СМ | 19,946  | 3.0%  | 16,586  | 3.0%  |
|         | AA | 264,479 | 39.6% | 225,266 | 40.1% |
|         | М  | 108,499 | 16.2% | 85,170  | 15.2% |
|         | ND | 166,654 | 24.9% | 141,795 | 25.2% |
| Tot     | al | 668,512 | 100%  | 561,800 | 100%  |