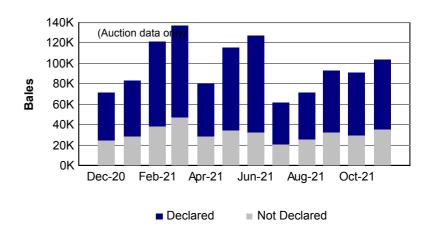

# 3. Mulesing status by month (bales)

# 1. Current statistics by bales

|               | Tested  | Auction |
|---------------|---------|---------|
| November 2021 | 157,866 | 138,437 |

|                | Tested  | Auction |
|----------------|---------|---------|
| 2021/22 Y.T.D. | 668,512 | 561,800 |

# 2. Mulesing status by bales

|         |    | Teste   | d     | Auctio  | n     |
|---------|----|---------|-------|---------|-------|
| 2021/22 | NM | 108,934 | 16.3% | 92,983  | 16.6% |
| Y.T.D.  | СМ | 19,946  | 3.0%  | 16,586  | 3.0%  |
|         | AA | 264,479 | 39.6% | 225,266 | 40.1% |
|         | М  | 108,499 | 16.2% | 85,170  | 15.2% |
|         | ND | 166,654 | 24.9% | 141,795 | 25.2% |
| Tot     | al | 668,512 | 100%  | 561,800 | 100%  |