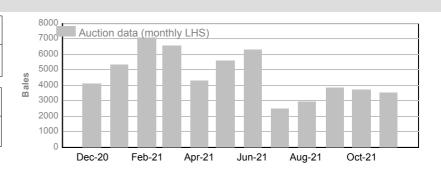

### NM (Non Mulesed)

November 2021

| Tested | Auction |
|--------|---------|
| 26,889 | 22,251  |

|                | Tested  | Auction |
|----------------|---------|---------|
| 2021/22 Y.T.D. | 108,934 | 92,983  |