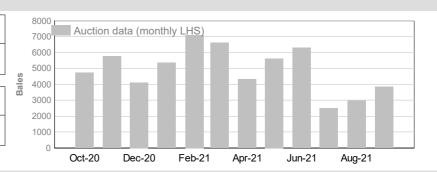

# 3. Mulesing status by month (bales)

### NM (Non Mulesed)

**Tested Auction** September 2021 23,078

**Tested** Auction 2021/22 Y.T.D. 58,944 50,413