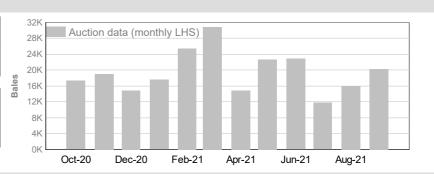

# 3. Mulesing status by month (bales)

# CM (Ceased Mulesed)

September 2021

| Tested | Auction |
|--------|---------|
| 4,848  | 3,854   |

20,347

**Tested** Auction 2021/22 Y.T.D. 11,827 9,324