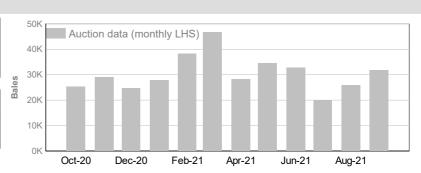

# 3. Mulesing status by month (bales)

#### **ND (Not Declared)**

September 2021

| Tested | Auction |
|--------|---------|
| 36,975 | 31,753  |

2021/22 Y.T.D.

| Tested | Auction |
|--------|---------|
| 88,034 | 77,483  |

Australian Wool Exchange Limited