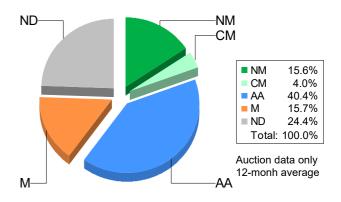

# 2. Mulesing status by bales

|         |    | Tested  |       | Auction |       |
|---------|----|---------|-------|---------|-------|
| 2021/22 | NM | 58,944  | 16.2% | 50,413  | 16.6% |
| Y.T.D.  | СМ | 11,827  | 3.3%  | 9,324   | 3.1%  |
|         | AA | 142,320 | 39.2% | 117,889 | 38.9% |
|         | M  | 61,813  | 17.0% | 48,068  | 15.9% |
|         | ND | 88,034  | 24.3% | 77,483  | 25.6% |
| Tot     | al | 362,938 | 100%  | 303,177 | 100%  |