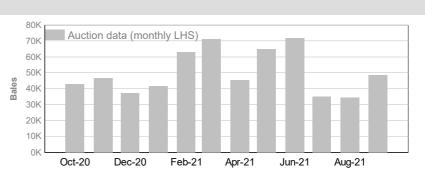

# 3. Mulesing status by month (bales)

# AA (Analgesic/Anaesthetic)

September 2021

| Tested | Auction |
|--------|---------|
| 63,067 | 48,650  |

2021/22 Y.T.D.

| Tested  | Auction |
|---------|---------|
| 142,320 | 117,889 |