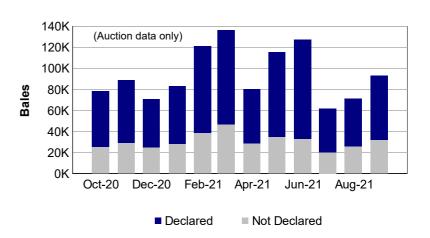

# 3. Mulesing status by month (bales)

### NM (Non Mulesed)

**Tested Auction** September 2021 23,078

**Tested** Auction 2021/22 Y.T.D. 58,944 50,413

# CM (Ceased Mulesed)

September 2021

| Tested | Auction |
|--------|---------|
| 4,848  | 3,854   |

20,347

**Tested** Auction 2021/22 Y.T.D. 11,827 9,324

# AA (Analgesic/Anaesthetic)

September 2021

| Tested | Auction |
|--------|---------|
| 63,067 | 48,650  |

2021/22 Y.T.D.

| Tested  | Auction |
|---------|---------|
| 142,320 | 117,889 |

#### M (Mulesed)

September 2021

| Tested | Auction |
|--------|---------|
| 25,995 | 20,333  |

2021/22 Y.T.D.

| Tested | Auction |
|--------|---------|
| 61,813 | 48,068  |

#### **ND (Not Declared)**

September 2021

| Tested | Auction |
|--------|---------|
| 36,975 | 31,753  |

2021/22 Y.T.D.

| Tested | Auction |
|--------|---------|
| 88,034 | 77,483  |

Australian Wool Exchange Limited