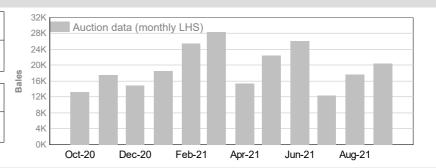

#### 1. Current statistics by bales

|                   | Tested         | Auction |
|-------------------|----------------|---------|
| September<br>2021 | 153,963 124,93 |         |
|                   | Tested         | Auction |
| 2021/22 Y.T.D.    | 362,938        | 303,177 |