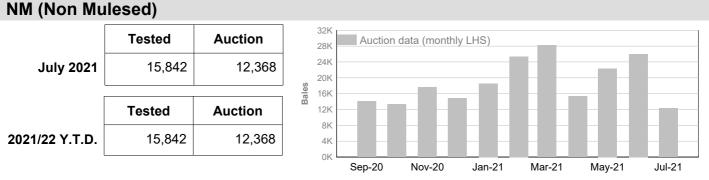

### CM (Ceased Mulesed)

## 2. Mulesing status by bales

|         |    | Tested       | Auction      | ND NM CM                           |
|---------|----|--------------|--------------|------------------------------------|
| 2021/22 | NM | 15,842 17.7% | 12,368 15.2% | ■ NM 15.29                         |
| Y.T.D.  | СМ | 3,683 4.1%   | 2,482 3.0%   | CM 4.19                            |
|         | AA | 34,115 38.2% | 34,891 42.8% | M 15.89<br>ND 24.19                |
| -       | М  | 14,236 15.9% | 11,774 14.4% | Total: 100.09                      |
| -       | ND | 21,502 24.1% | 20,032 24.6% | Auction data on<br>12-monh average |
| Tota    | al | 89,378 100%  | 81,547 100%  | M₋AA                               |