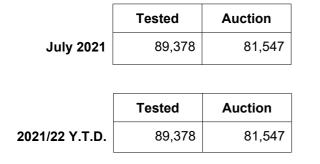

#### ND (Not Declared)

|                | Tested | Auction |
|----------------|--------|---------|
| July 2021      | 21,502 | 20,032  |
|                | Tested | Auction |
| 2021/22 Y.T.D. | 21,502 | 20,032  |