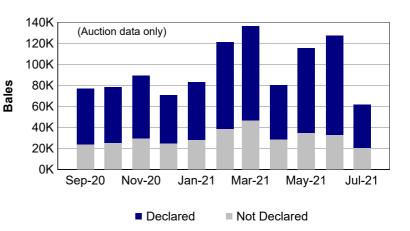

# National Wool Declaration Test Data - Auction Data



Thursday, 2 September, 2021

"Auction" statistics are supplied by AWEX and have been subject to the NWD-Integrity Program validation process (first-hand offered wool, P/D certificates only).

"Tested" statistics are supplied by AWTA, P/D certificate only.

Note that there may be a timing delay between when wool is tested (AWTA) & when wool is offered at auction (AWEX).

## 1. Current statistics by bales





## 2. Mulesing status by bales

|         |    | Tested       | Auction      | ND NM CM                           |
|---------|----|--------------|--------------|------------------------------------|
| 2021/22 | NM | 15,842 17.7% | 12,368 15.2% | ■ NM 15.29                         |
| Y.T.D.  | СМ | 3,683 4.1%   | 2,482 3.0%   | CM 4.19                            |
|         | AA | 34,115 38.2% | 34,891 42.8% | M 15.89<br>ND 24.19                |
| -       | М  | 14,236 15.9% | 11,774 14.4% | Total: 100.09                      |
| -       | ND | 21,502 24.1% | 20,032 24.6% | Auction data on<br>12-monh average |
| Tota    | al | 89,378 100%  | 81,547 100%  | M₋AA                               |

Australian Wool Exchange Limited

t. (+61 2) 9428 6100

PO Box 651 North Ryde BC 2113 www.awe