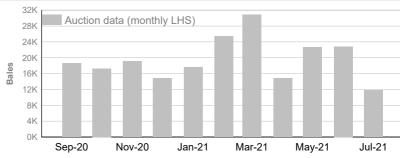

### M (Mulesed)

|           | Tested | Auction |  |
|-----------|--------|---------|--|
| July 2021 | 14,236 | 11,774  |  |
|           |        |         |  |
|           | Tested | Auction |  |