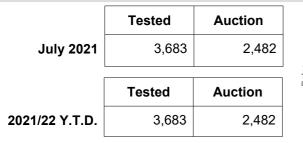

### AA (Analgesic/Anaesthetic)

|           | Tested | Auction |
|-----------|--------|---------|
| July 2021 | 34,115 | 34,891  |
| · · · · · |        |         |
|           | Tested | Auction |