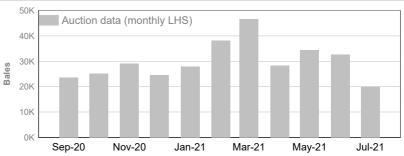

#### ND (Not Declared)

|                | Tested | Auction |
|----------------|--------|---------|
| July 2021      | 21,502 | 20,032  |
|                | Tested | Auction |
| 2021/22 Y.T.D. | 21,502 | 20,032  |