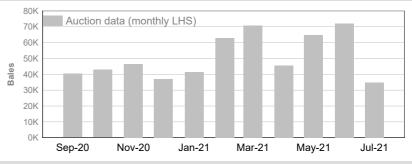

### AA (Analgesic/Anaesthetic)

|           | Tested | Auction |
|-----------|--------|---------|
| July 2021 | 34,115 | 34,891  |
| · · · · · |        |         |
|           | Tested | Auction |