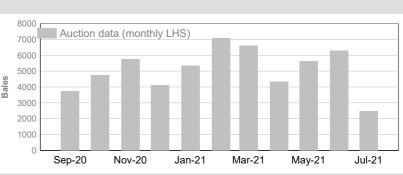

------------------------|
| 2021/22 | NM | 15,842 17.7% | 12,368 15.2% | ■ NM 15.29                         |
| Y.T.D.  | СМ | 3,683 4.1%   | 2,482 3.0%   | CM 4.19                            |
|         | AA | 34,115 38.2% | 34,891 42.8% | M 15.89<br>ND 24.19                |
| -       | М  | 14,236 15.9% | 11,774 14.4% | Total: 100.09                      |
| -       | ND | 21,502 24.1% | 20,032 24.6% | Auction data on<br>12-monh average |
| Tota    | al | 89,378 100%  | 81,547 100%  | M₋AA                               |

Australian Wool Exchange Limited

t. (+61 2) 9428 6100

PO Box 651 North Ryde BC 2113 www.awex.com.au

Unit 12A, 2 Eden Park Drive Macquarie Park NSW 2113 abn. 35 061 495 565 ft. (+61 2) 9428 6120



## 3. Mulesing status by month (bales)



### CM (Ceased Mulesed)





### AA (Analgesic/Anaesthetic)

|           | Tested | Auction |
|-----------|--------|---------|
| July 2021 | 34,115 | 34,891  |
| · · · · · |        |         |
|           | Tested | Auction |



### M (Mulesed)

|           | Tested | Auction |  |
|-----------|--------|---------|--|
| July 2021 | 14,236 | 11,774  |  |
|           |        |         |  |
|           | Tested | Auction |  |



#### ND (Not Declared)

|                | Tested | Auction |
|----------------|--------|---------|
| July 2021      | 21,502 | 20,032  |
|                | Tested | Auction |
| 2021/22 Y.T.D. | 21,502 | 20,032  |



#### Australian Wool Exchange Limited

PO Box 651 North Ryde BC 2113 www.awex.com.au

Unit 12A, 2 Eden Park Drive Macquarie Park NSW 2113 abn. 35 061 495 565 f. (+6\*

t. (+61 2) 94