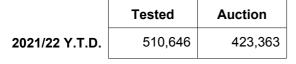

# 2. Mulesing status by bales

|         |    | Tested  |       | Auctio  | n     |
|---------|----|---------|-------|---------|-------|
| 2021/22 | NM | 82,045  | 16.1% | 70,732  | 16.7% |
| Y.T.D.  | СМ | 16,140  | 3.2%  | 13,031  | 3.1%  |
|         | AA | 201,316 | 39.4% | 167,157 | 39.5% |
|         | М  | 84,562  | 16.6% | 65,735  | 15.5% |
|         | ND | 126,583 | 24.8% | 106,708 | 25.2% |
| Total   |    | 510,646 | 100%  | 423,363 | 100%  |