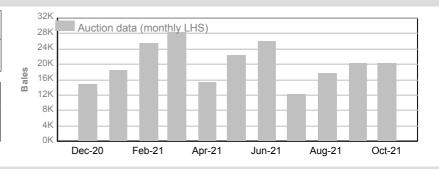

# 2. Mulesing status by bales

|         |    | Tested  |       | Auctio  | n     |
|---------|----|---------|-------|---------|-------|
| 2021/22 | NM | 82,045  | 16.1% | 70,732  | 16.7% |
| Y.T.D.  | СМ | 16,140  | 3.2%  | 13,031  | 3.1%  |
|         | AA | 201,316 | 39.4% | 167,157 | 39.5% |
|         | М  | 84,562  | 16.6% | 65,735  | 15.5% |
|         | ND | 126,583 | 24.8% | 106,708 | 25.2% |
| Total   |    | 510,646 | 100%  | 423,363 | 100%  |



<sup>&</sup>quot;Tested" statistics are supplied by AWTA, P/D certificate only.



#### National Wool Declaration: Test Data - Auction Data



# 3. Mulesing status by month (bales)

### NM (Non Mulesed)

October 2021

| Tested | Auction |
|--------|---------|
| 23,101 | 20,319  |

**Auction** 

70,732

**Tested 2021/22 Y.T.D.** 82,045



### CM (Ceased Mulesed)

October 2021

| Tested | Auction |
|--------|---------|
| 4,313  | 3,707   |

2021/22 Y.T.D.

| Tested | Auction |
|--------|---------|
| 16,140 | 13,031  |



# AA (Analgesic/Anaesthetic)

October 2021

| Tested | Auction |
|--------|---------|
| 58,996 | 49,268  |

2021/22 Y.T.D.

| Tested  | Auction |  |
|---------|---------|--|
| 201,316 | 167,157 |  |



#### M (Mulesed)

October 2021

| Tested | Auction |
|--------|---------|
| 22,749 | 17,667  |

2021/22 Y.T.D.

| Tested | Auction |
|--------|---------|
| 84,562 | 65,735  |



#### **ND (Not Declared)**

October 2021

|   | Tested | Auction |
|---|--------|---------|
| I | 38,549 | 29,225  |

2021/22 Y.T.D.

| Tested  | Auction |
|---------|---------|
| 126,583 | 106,708 |



Australian Wool Exchange Limit