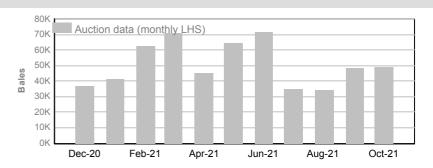

# 3. Mulesing status by month (bales)

# AA (Analgesic/Anaesthetic)

October 2021

| Tested | Auction |
|--------|---------|
| 58,996 | 49,268  |

2021/22 Y.T.D.

| Tested  | Auction |  |
|---------|---------|--|
| 201,316 | 167,157 |  |