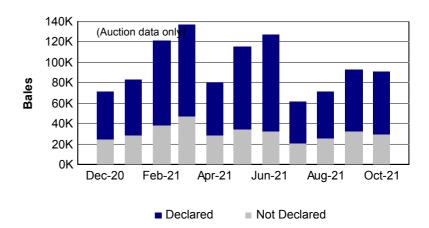

# National Wool Declaration Test Data - Auction Data



Wednesday, 24 November, 2021

"Auction" statistics are supplied by AWEX and have been subject to the NWD-Integrity Program validation process (first-hand offered wool, P/D certificates only).

Note that there may be a timing delay between when wool is tested (AWTA) & when wool is offered at auction (AWEX).

# 1. Current statistics by bales

|              | Tested  | Auction |
|--------------|---------|---------|
| October 2021 | 147,708 | 120,186 |





# 2. Mulesing status by bales

|         |    | Tested  |       | Auctio  | n     |
|---------|----|---------|-------|---------|-------|
| 2021/22 | NM | 82,045  | 16.1% | 70,732  | 16.7% |
| Y.T.D.  | СМ | 16,140  | 3.2%  | 13,031  | 3.1%  |
|         | AA | 201,316 | 39.4% | 167,157 | 39.5% |
|         | М  | 84,562  | 16.6% | 65,735  | 15.5% |
|         | ND | 126,583 | 24.8% | 106,708 | 25.2% |
| Total   |    | 510,646 | 100%  | 423,363 | 100%  |



<sup>&</sup>quot;Tested" statistics are supplied by AWTA, P/D certificate only.



#### National Wool Declaration: Test Data - Auction Data



# 3. Mulesing status by month (bales)

### NM (Non Mulesed)

October 2021

| Tested | Auction |
|--------|---------|
| 23,101 | 20,319  |

**Auction** 

70,732

**Tested 2021/22 Y.T.D.** 82,045