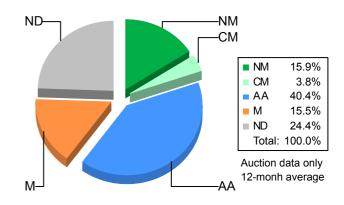

# 2. Mulesing status by bales

|         |    | Tested  |       | Auctio  | n     |
|---------|----|---------|-------|---------|-------|
| 2021/22 | NM | 82,045  | 16.1% | 70,732  | 16.7% |
| Y.T.D.  | СМ | 16,140  | 3.2%  | 13,031  | 3.1%  |
|         | AA | 201,316 | 39.4% | 167,157 | 39.5% |
|         | М  | 84,562  | 16.6% | 65,735  | 15.5% |
|         | ND | 126,583 | 24.8% | 106,708 | 25.2% |
| Total   |    | 510,646 | 100%  | 423,363 | 100%  |