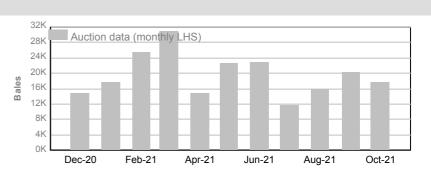

# 3. Mulesing status by month (bales)

### CM (Ceased Mulesed)

October 2021

| Tested | Auction |
|--------|---------|
| 4,313  | 3,707   |

2021/22 Y.T.D.

| Tested | Auction |
|--------|---------|
| 16,140 | 13,031  |