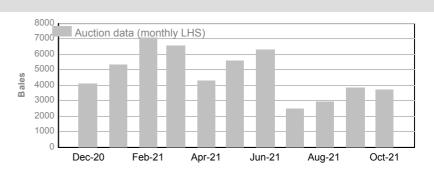

# 3. Mulesing status by month (bales)

### NM (Non Mulesed)

October 2021

| Tested | Auction |
|--------|---------|
| 23,101 | 20,319  |

**Auction** 

70,732

**Tested 2021/22 Y.T.D.** 82,045