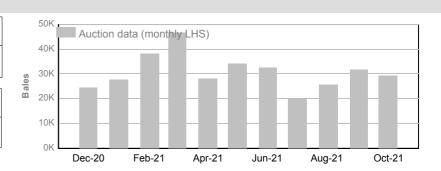

# 3. Mulesing status by month (bales)

#### M (Mulesed)

October 2021

| Tested | Auction |
|--------|---------|
| 22,749 | 17,667  |

2021/22 Y.T.D.

| Tested | Auction |
|--------|---------|
| 84,562 | 65,735  |

#### **ND (Not Declared)**

October 2021

|   | Tested | Auction |
|---|--------|---------|
| I | 38,549 | 29,225  |

2021/22 Y.T.D.

| Tested  | Auction |
|---------|---------|
| 126,583 | 106,708 |

Australian Wool Exchange Limited